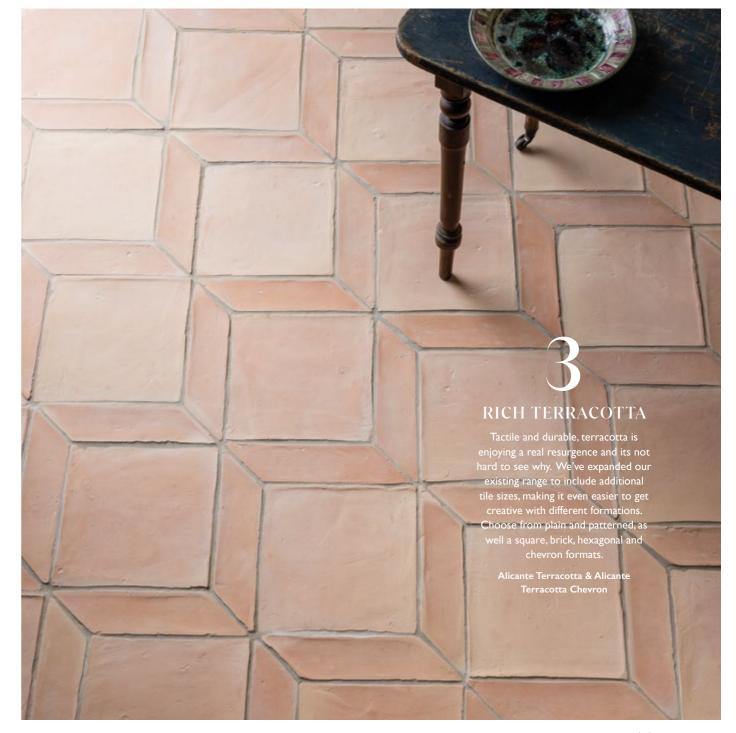

# Earthy Hues

Look to nature for inspiration, and transform your space with clay and terracotta shades, stone-like hues and hits of green

ABOVE Fitz Green Honed Marble FLAT LAY I Alba Sage Matt Ceramic **2** Hoxton Peach Gloss Porcelain **3** Outline Sage Base Gloss Ceramic 4 Zellige 2022 Tropical Green Gloss Ceramic 5 Maison Bella Matt Porcelain 6 Zen White Gloss Ceramic 7 Safi Lupita Matt Porcelain 8 Alicante Terracotta

TOP Wall Hoxton White Gloss Porcelain Floor Alicante Terracotta **BOTTOM** Valencia Terra Matt Terracotta Effect Porcelain & Valencia Terra Matt Terracotta Effect Porcelain Picket

OPPOSITE Wall Riga Maple Fluted Decor Wood Effect Ceramic & Calacatta Viola Honed Marble Fabrication Floor Jakob Ash Parquet Wood Effect Porcelain THIS PAGE LEFT Pastella Cotto Matt Porcelain RIGHT Canyon Matt Marble Effect Porcelain