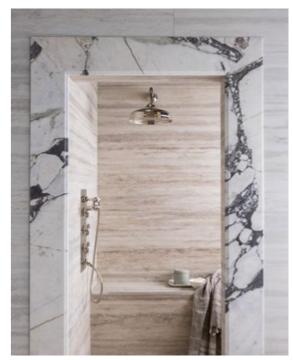

Hoxton Bottle Green Gloss Porcelain tiles line this luxurious shower: a perfect pairing with brushed brass fittings and Calacatta Vein Honed Marble flooring. Another bathroom features our Oska Powder Pink Matt Porcelain for a wall-to-wall scheme of pretty pastel colour.