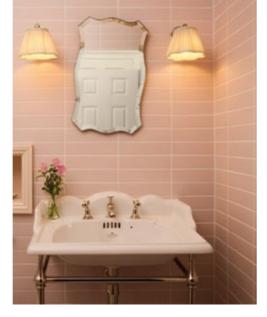

## **BOLD COLOUR**

Nothing lifts and enlivens a room quite like coloured tiles, whether punchy brights or more muted tones. Try a wall-to-wall scheme or introduce accent colours in statement shades. A half-height section of colourful tiles can look really effective too; pair with a neutral, or a contrasting design in complementary tones.

ABOVE Loki Pink Gloss Ceramic & Paintbox Ebony Gloss Ceramic Pencil RIGHT Stix Teal Matt Ceramic & Gemstone Green Matt Onyx Effect Porcelain