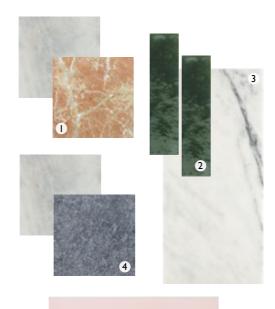

## THE SELECTION

I Monteverde Gloss Marble Effect Porcelain 2 Terrazzo Nouveau Mono Matt Terrazzo Effect Porcelain 3 Mimica White Emperador Matt Marble Effect Porcelain

4 Cosmic Ivory Terrazzo Effect Porcelain

- 01 Our Terrazzo Nouveau Mono Matt Effect Porcelain tiles in situ at The Tempus, a luxury hotel and wedding venue.
- 02 Scottish interior design studio Jeffreys Interiors selected our Cosmic Ivory Terrazzo Effect Porcelain, which features a bold and colourful terrazzo graphic.
- 03 The space is clad in Monteverde Gloss Marble Effect Porcelain, offset with simple Mimica White Emperador Matt Marble Terrazzo Effect Porcelain, which has also been used on the floors of the other bathrooms.