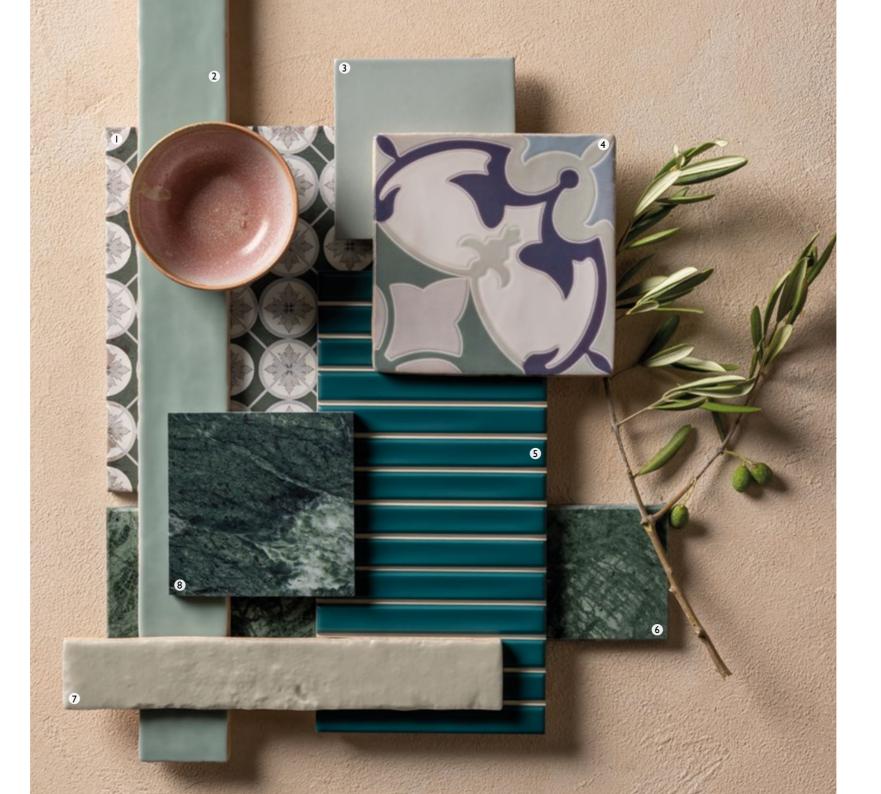

# Go Green

Green can be both energising and grounding, depending on the shade. Choose from olive, sage and pistachio, or darker forest hues

ABOVE Onyx Nouveau Jade Gloss Onyx Effect Porcelain & Hoxton Olive Gloss Porcelain FLAT LAY I Maison Jolie Matt Porcelain 2 Loki Sage Gloss Ceramic 3 Kobi Duck Egg Blue Gloss Porcelain **4** Eden Delft Gloss Ceramic **5** Stix Teal Matt Ceramic **6** Verde Marl Honed Marble **7** Alba Sage Matt Ceramic **8** Amazon Green Gloss Marble Effect Porcelain

TOP Verde Marl Honed Herringbone Marble Mosaic & Gris Riven Slate Fabrication **BOTTOM** Pastella Green Matt Porcelain

THIS PAGE LEFT Wall Kobi Sage Gloss Porcelain Floor Vita Sand Matt Stone Effect Porcelain RIGHT Verbena Honed Marble, Calacatta Amber Honed Marble Fabrication & Calacatta Amber Honed Marble Pluto Basin OPPOSITE Wall Piazza Verde Matt Marble Effect Porcelain Chevron Floor Piazza Carrara Matt Marble Effect Porcelain & Piazza Verde Matt Marble Effect Porcelain