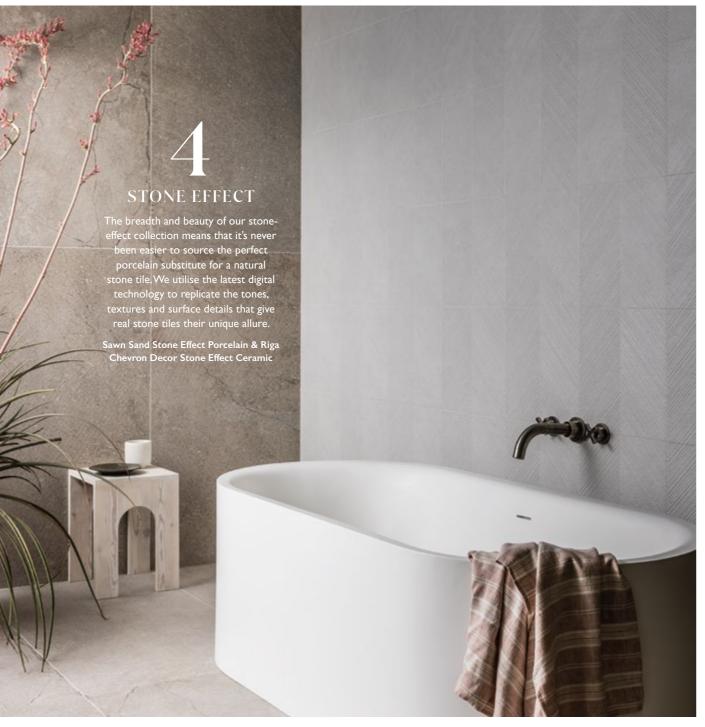

# **Cool Grey**

Whether moody charcoal or in paler shades, textured porcelain or rugged stone, grey tiles have the power to bring calm or drama

ABOVE Jagger Light Grey Terrazzo Effect Porcelain FLAT LAY I Gemstone Blue Matt Porcelain 2 Alba Azura Matt Ceramic **3** Violetta Honed Marble **4** Zen Blue Decor Gloss Porcelain 5 Fume Emperador Honed Marble 6 Zen Blue Gloss Porcelain 7 Kobi Duck Egg Blue Gloss Porcelain 8 Hoxton Grey Gloss Porcelain 9 Monteverde Gloss Marble Effect Porcelain

TOP Agincourt Grey Tumbled Limestone **BOTTOM** Blok Matt Concrete Effect Porcelain

**OPPOSITE Wall** Garda Grey Stone Effect Porcelain **Floor** Valencia Terra Matt Terracotta Effect Porcelain & Valencia Terra Matt Terracotta Effect Porcelain Picket **THIS PAGE LEFT** Berlin Warm Grey Matt Concrete Effect Porcelain & Berlin Ivory Matt Concrete Effect Porcelain **RIGHT** Paintbox Ash Gloss Ceramic