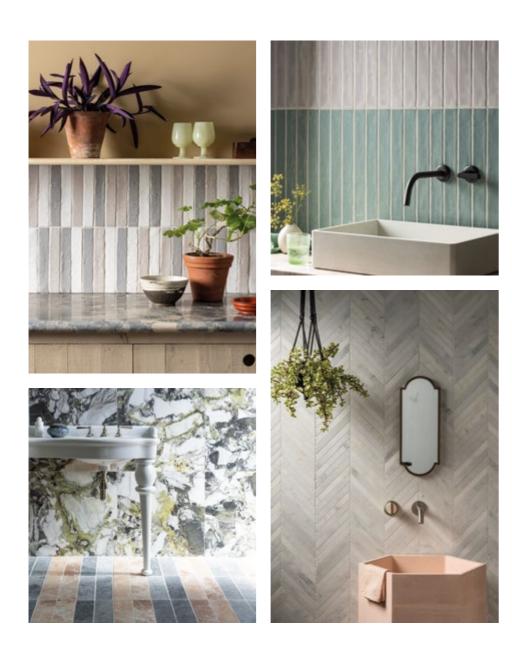

## TIMELESS TIMBER

The possibilities are endless with our ever-expanding collection of wood-effect tiles, which encompasses everything from porcelain parquet flooring with intricate inlays to ceramic tiles in a contemporary slatted design. We also offer plank formats for recreating a classic wooden floor, and distressed styles for a reclaimed look.

ABOVE Wall Riga Honey Slat Decor Wood Effect Ceramic, Floor Malmo Brushed Marble Effect Porcelain RIGHT Wall Kobi Clay Gloss Porcelain, Floor Jakob Ash Bone Parquet Porcelain

Discover tonal shades for a harmonious scheme, or contrasting colours that will instantly energise your space