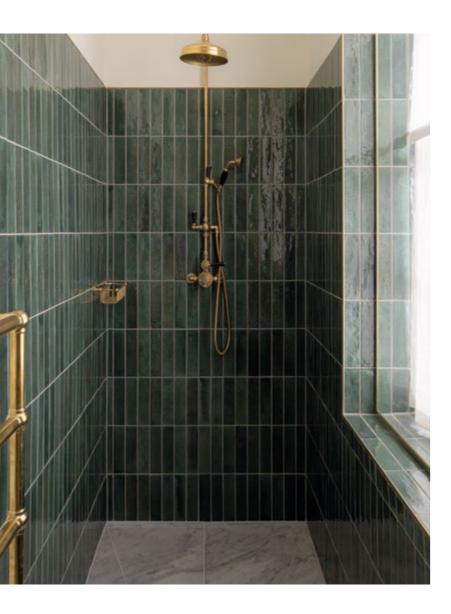

Hoxton Bottle Green Gloss Porcelain tiles line this luxurious shower: a perfect pairing with brushed brass fittings and Calacatta Vein Honed Marble flooring. Another bathroom features our Oska Powder Pink Matt Porcelain for a wall-to-wall scheme of pretty pastel colour.