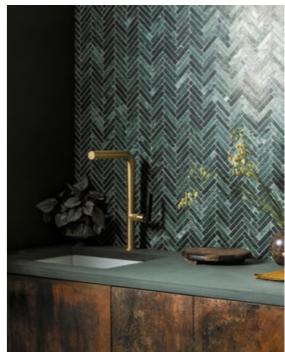

# Go Green

Green can be both energising and grounding, depending on the shade. Choose from olive, sage and pistachio, or darker forest hues

ABOVE Onyx Nouveau Jade Gloss Onyx Effect Porcelain & Hoxton Olive Gloss Porcelain FLAT LAY I Maison Jolie Matt Porcelain 2 Loki Sage Gloss Ceramic 3 Kobi Duck Egg Blue Gloss Porcelain **4** Eden Delft Gloss Ceramic **5** Stix Teal Matt Ceramic **6** Verde Marl Honed Marble **7** Alba Sage Matt Ceramic **8** Amazon Green Gloss Marble Effect Porcelain

TOP Verde Marl Honed Herringbone Marble Mosaic & Gris Riven Slate Fabrication **BOTTOM** Pastella Green Matt Porcelain

THIS PAGE LEFT Wall Kobi Sage Gloss Porcelain Floor Vita Sand Matt Stone Effect Porcelain RIGHT Verbena Honed Marble, Calacatta Amber Honed Marble Fabrication & Calacatta Amber Honed Marble Pluto Basin OPPOSITE Wall Piazza Verde Matt Marble Effect Porcelain Chevron Floor Piazza Carrara Matt Marble Effect Porcelain & Piazza Verde Matt Marble Effect Porcelain