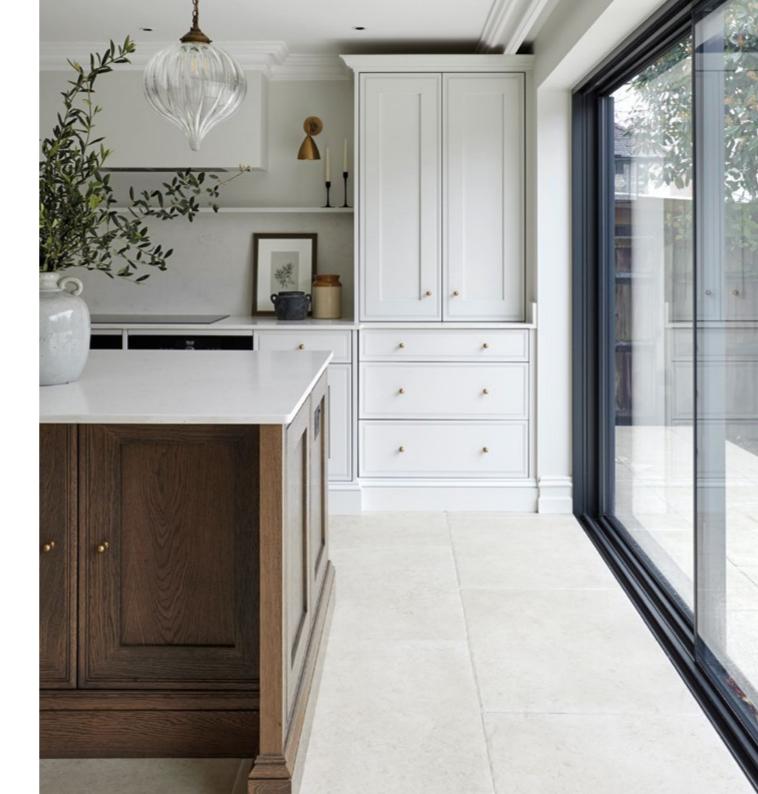

# Into the Light

Claire Totman Designs

Surrey-based architecture and interiors studio Claire Totman Designs created this light-filled interior as part of a full internal and external remodel

The Rosalina Honed Marble Herringbone Mosaic repeats in the cloakroom for continuity, while the enviably spacious master ensuite features Calacatta Honed Marble floors to help maximise the airy feeling of this sophisticated space.

Architecture and Interior Design by Claire Totman Designs and photography by Sarah Griggs. (i) @claire.totman.designs @peas.in.my.pod

- I Ramon Buff Stone Effect Porcelain 2 Rosalina Honed Marble Herringbone Mosaic
- 3 Calacatta Honed Marble