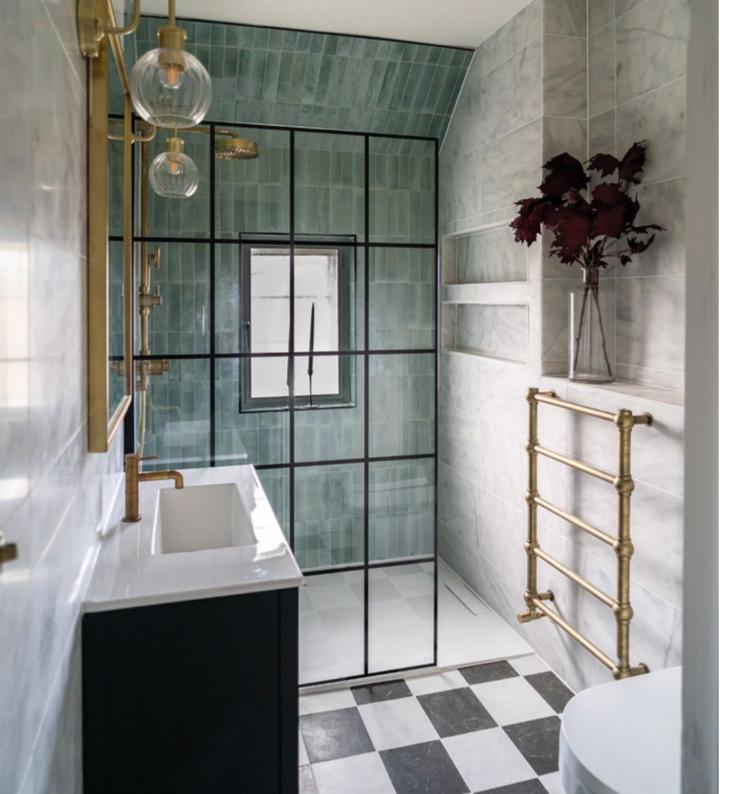

# High Contrast

## Hazel Morris Interiors

Soft green, marble and gold combine with graphic black accents in this striking shower room designed by Hazel Morris Interiors

## THE SELECTION

I Calacatta Honed Marble 2 Hoxton Agua Gloss Porcelain 3 Fitz Black & White Honed Marble

Hazel chose our Calacatta Honed Marble for the walls and created a chequerboard floor with our Fitz Black and White Honed Marble tiles. The muted green of our **Hoxton Aqua Gloss Porcelain** tiles lifts the otherwise monochrome scheme.

(i) @hazelmorrisinteriors @michellestorm\_photostories

Discover a few of our favourite ways to enliven walls and floors, from subtle surface textures to striking stripes and elegant chequerboard