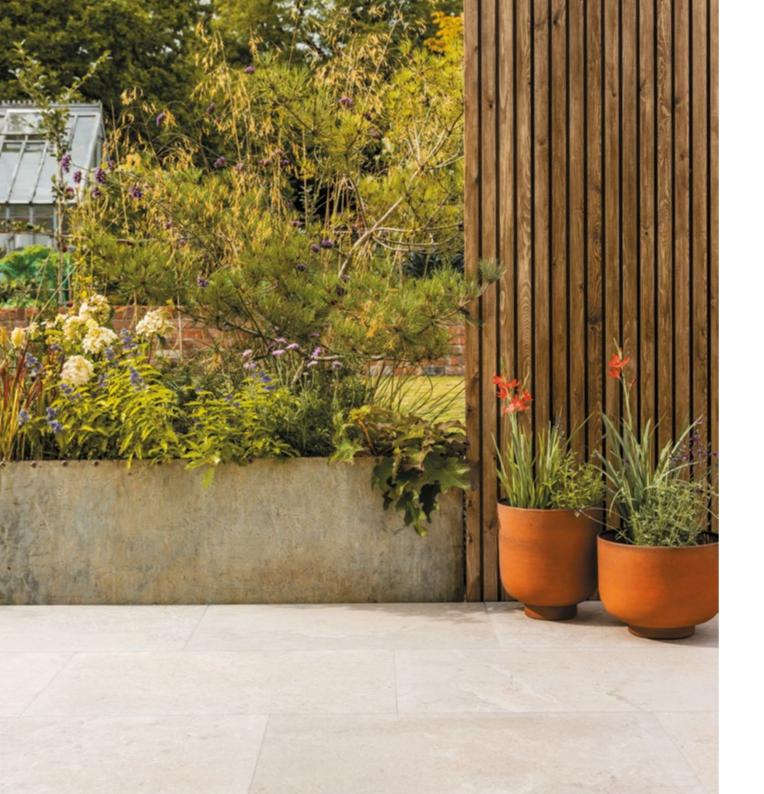

- I Hoxton Burnt Orange Gloss Porcelain 2 Zellige 2022 Tropical Green Gloss Ceramic
- 3 Terrazzo Nouveau Ivory Matt Porcelain
- 4 Onyx Nouveau Moonstone Gloss Porcelain THIS PAGE Wall Riga Honey Slat Decor Wood Effect Ceramic **Floor** Malmo Brushed Marble Effect Porcelain OPPOSITE Wall Alba Mist Gloss, Alba White Matt, Alba Dove Matt Ceramic & Selene Honed Marble Fabrication Floor Valencia White Gloss, Valencia Black Matt & Valencia Terra Matt Terracotta Effect Porcelain