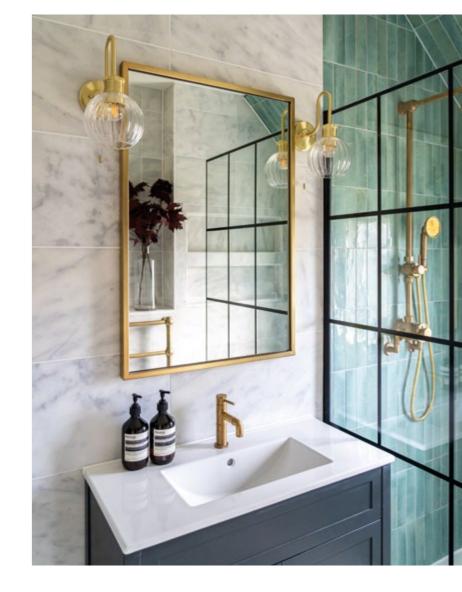

## Hazel Morris Interiors

Soft green, marble and gold combine with graphic black accents in this striking shower room designed by Hazel Morris Interiors

## THE SELECTION

I Calacatta Honed Marble 2 Hoxton Agua Gloss Porcelain 3 Fitz Black & White Honed Marble

Hazel chose our Calacatta Honed Marble for the walls and created a chequerboard floor with our Fitz Black and White Honed Marble tiles. The muted green of our **Hoxton Aqua Gloss Porcelain** tiles lifts the otherwise monochrome scheme.

(i) @hazelmorrisinteriors @michellestorm\_photostories

Discover a few of our favourite ways to enliven walls and floors, from subtle surface textures to striking stripes and elegant chequerboard