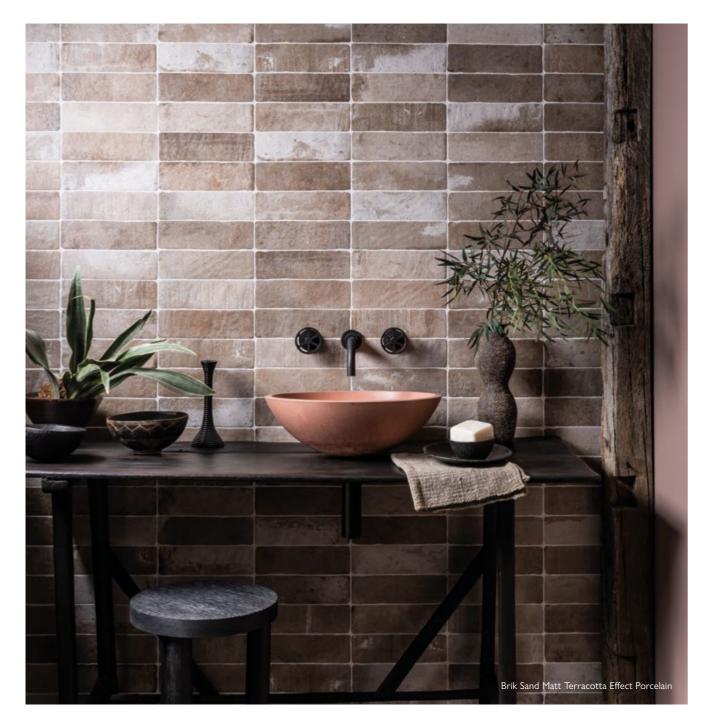

# Earthy Hues

Look to nature for inspiration, and transform your space with clay and terracotta shades, stone-like hues and hits of green

ABOVE Fitz Green Honed Marble FLAT LAY I Alba Sage Matt Ceramic **2** Hoxton Peach Gloss Porcelain **3** Outline Sage Base Gloss Ceramic 4 Zellige 2022 Tropical Green Gloss Ceramic 5 Maison Bella Matt Porcelain 6 Zen White Gloss Ceramic 7 Safi Lupita Matt Porcelain 8 Alicante Terracotta

TOP Wall Hoxton White Gloss Porcelain Floor Alicante Terracotta **BOTTOM** Valencia Terra Matt Terracotta Effect Porcelain & Valencia Terra Matt Terracotta Effect Porcelain Picket

OPPOSITE Wall Riga Maple Fluted Decor Wood Effect Ceramic & Calacatta Viola Honed Marble Fabrication Floor Jakob Ash Parquet Wood Effect Porcelain THIS PAGE LEFT Pastella Cotto Matt Porcelain RIGHT Canyon Matt Marble Effect Porcelain