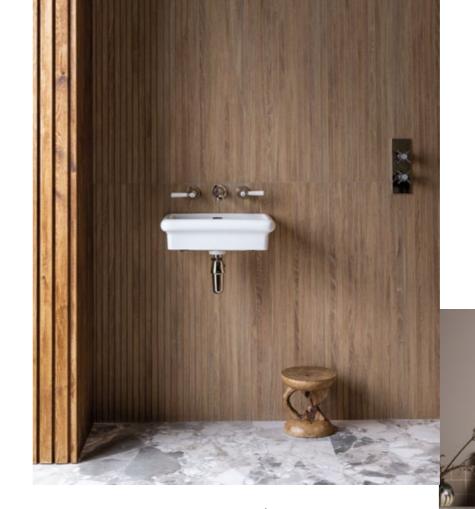

## TIMELESS TIMBER

The possibilities are endless with our ever-expanding collection of wood-effect tiles, which encompasses everything from porcelain parquet flooring with intricate inlays to ceramic tiles in a contemporary slatted design. We also offer plank formats for recreating a classic wooden floor, and distressed styles for a reclaimed look.

ABOVE Wall Riga Honey Slat Decor Wood Effect Ceramic, Floor Malmo Brushed Marble Effect Porcelain RIGHT Wall Kobi Clay Gloss Porcelain, Floor Jakob Ash Bone Parquet Porcelain

Discover tonal shades for a harmonious scheme, or contrasting colours that will instantly energise your space