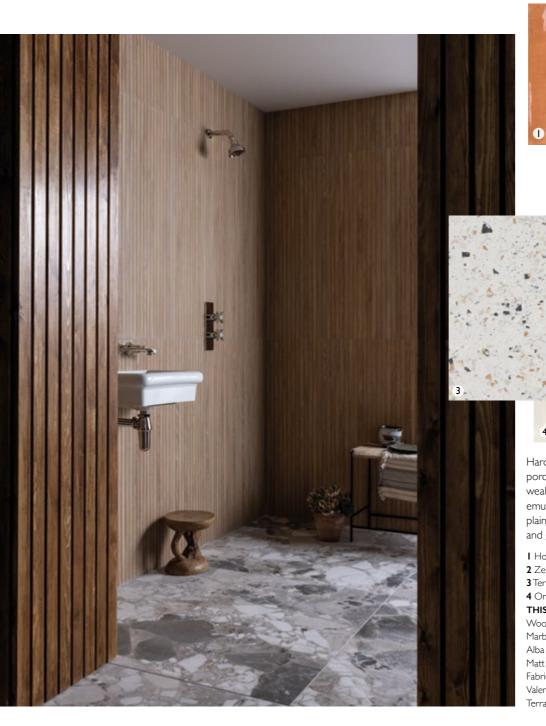

- I Hoxton Burnt Orange Gloss Porcelain 2 Zellige 2022 Tropical Green Gloss Ceramic
- 3 Terrazzo Nouveau Ivory Matt Porcelain
- 4 Onyx Nouveau Moonstone Gloss Porcelain THIS PAGE Wall Riga Honey Slat Decor Wood Effect Ceramic **Floor** Malmo Brushed Marble Effect Porcelain OPPOSITE Wall Alba Mist Gloss, Alba White Matt, Alba Dove Matt Ceramic & Selene Honed Marble Fabrication Floor Valencia White Gloss, Valencia Black Matt & Valencia Terra Matt Terracotta Effect Porcelain