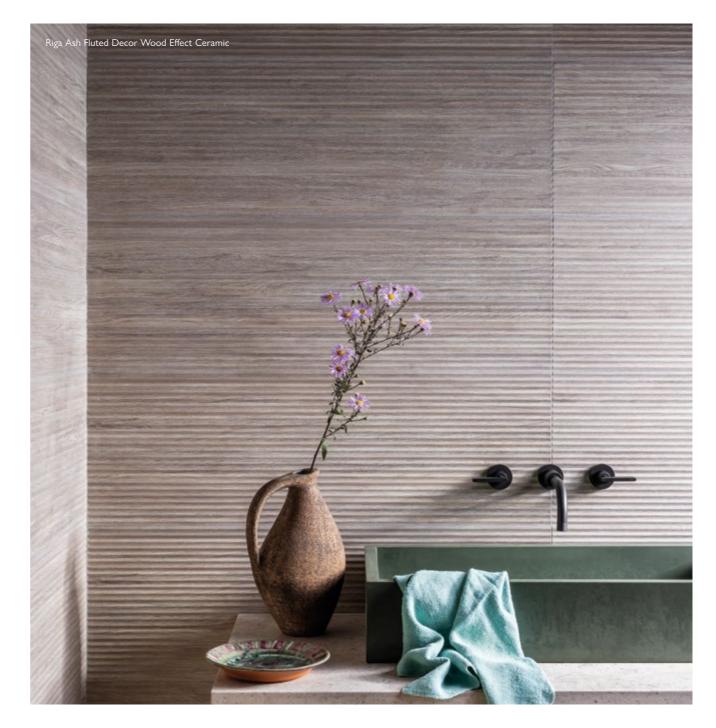

- I Hoxton Burnt Orange Gloss Porcelain 2 Zellige 2022 Tropical Green Gloss Ceramic
- 3 Terrazzo Nouveau Ivory Matt Porcelain
- 4 Onyx Nouveau Moonstone Gloss Porcelain THIS PAGE Wall Riga Honey Slat Decor Wood Effect Ceramic **Floor** Malmo Brushed Marble Effect Porcelain OPPOSITE Wall Alba Mist Gloss, Alba White Matt, Alba Dove Matt Ceramic & Selene Honed Marble Fabrication Floor Valencia White Gloss, Valencia Black Matt & Valencia Terra Matt Terracotta Effect Porcelain

ABOVE Wall Riga Honey Slat Decor Wood Effect Ceramic, Floor Malmo Brushed Marble Effect Porcelain RIGHT Wall Kobi Clay Gloss Porcelain, Floor Jakob Ash Bone Parquet Porcelain

Discover tonal shades for a harmonious scheme, or contrasting colours that will instantly energise your space