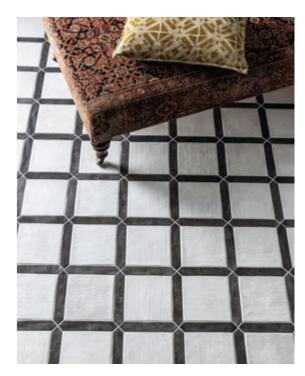

# Chequerboard

Make a statement with marbled tiles in green or red, or keep it classic and opt for a timeless monochrome design

Chaplin Quad Matt Porcelain

Casablanca Black, Dark Grey & Light Grey Base Hexagon Porcelain

Kobi Sage & Kobi White Gloss Porcelain

Casa Grande Decor 3 Outdoor Porcelain

OPPOSITE Wall Fitz Claret Honed Marble, Porcini Emperador Honed Marble Fabrication Floor Porcini Emperador Honed Marble & Fitz Claret Honed Marble **THIS PAGE CLOCKWISE** Regent Red Matt Porcelain, Regent White Matt Porcelain & Regent Red & Black Matt Porcelain Mosaic Border, Rosso Tumbled Marble, Calacatta Tumbled Marble & Bluestone Tumbled Marble, Piazza Viola Matt Marble Effect Porcelain & Piazza Nero Matt Marble Effect Porcelain, Valencia White Gloss, Black & Terra Matt Terracotta Effect Porcelain