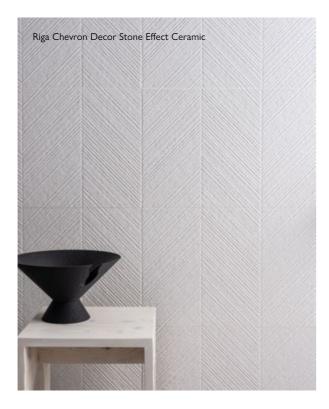

# Monochrome

A black-and-white scheme never fails to feel crisp and classic. Add softness with organic patterns, subtle marbling and textured surfaces

ABOVE Outline White Matt Base Ceramic, Outline White/Black Matt Linear Decor Ceramic & Rojo Alicante Honed Marble Fabrication **FLAT LAY I** Riga Chevron Decor Stone Effect Ceramic 2 Zen White Gloss Porcelain 3 Monochrome Decor Porcelain 4 Zellige 2022 White Gloss Ceramic 5 Fume Emperador Honed Marble 6 Outline White/Black Matt Arc Decor Ceramic 7 Maison Octavia Matt Porcelain 8 Fitz Black Honed Marble Triangle **9** Zen White Gloss Porcelain