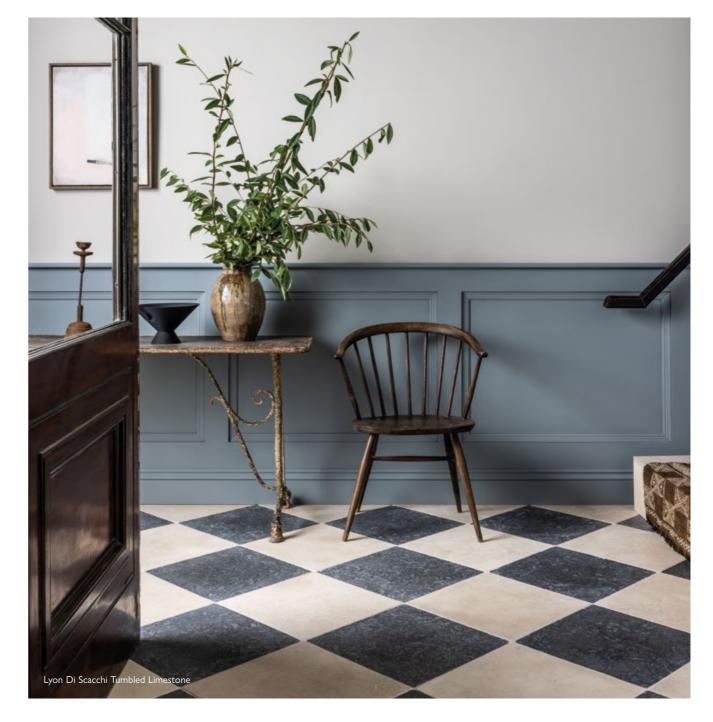

# Grand Revival

Langdon Court Manor

Painstakingly restored by owners Donna Ida Thornton and Robert Walton MBE, this 16th-century country house is now a beautifully designed South Devon escape

The couple enlisted the help of Apponyi Design for the interiors, which feature an array of Mandarin Stone designs throughout, including our Rosso Di Scacchi Tumbled Marble, which was used to create the kitchen's chequerboard floors.