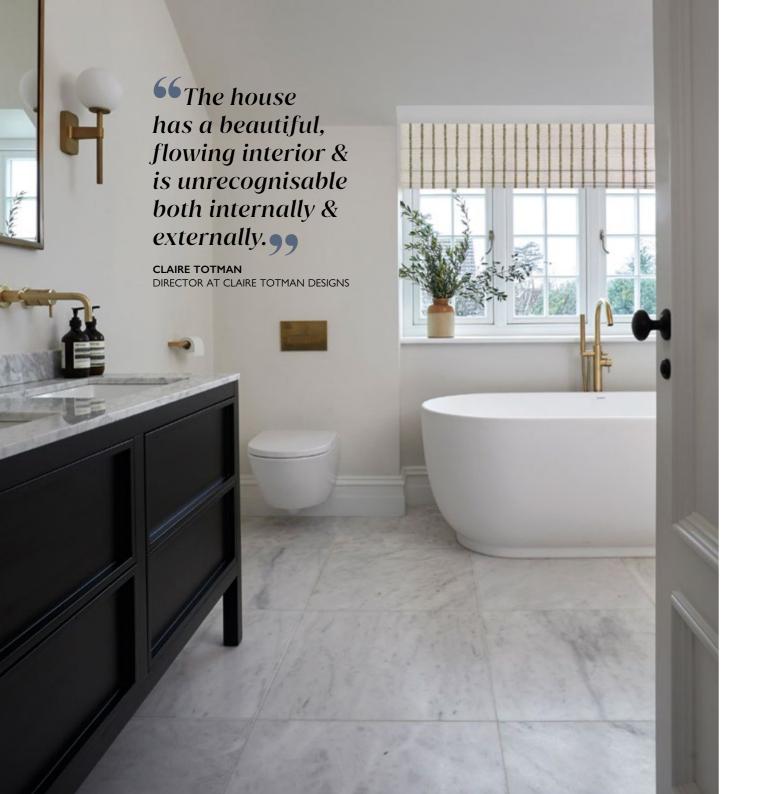

# Into the Light

Claire Totman Designs

Surrey-based architecture and interiors studio Claire Totman Designs created this light-filled interior as part of a full internal and external remodel

The Rosalina Honed Marble Herringbone Mosaic repeats in the cloakroom for continuity, while the enviably spacious master ensuite features Calacatta Honed Marble floors to help maximise the airy feeling of this sophisticated space.

Architecture and Interior Design by Claire Totman Designs and photography by Sarah Griggs. (i) @claire.totman.designs @peas.in.my.pod

- I Ramon Buff Stone Effect Porcelain 2 Rosalina Honed Marble Herringbone Mosaic
- 3 Calacatta Honed Marble