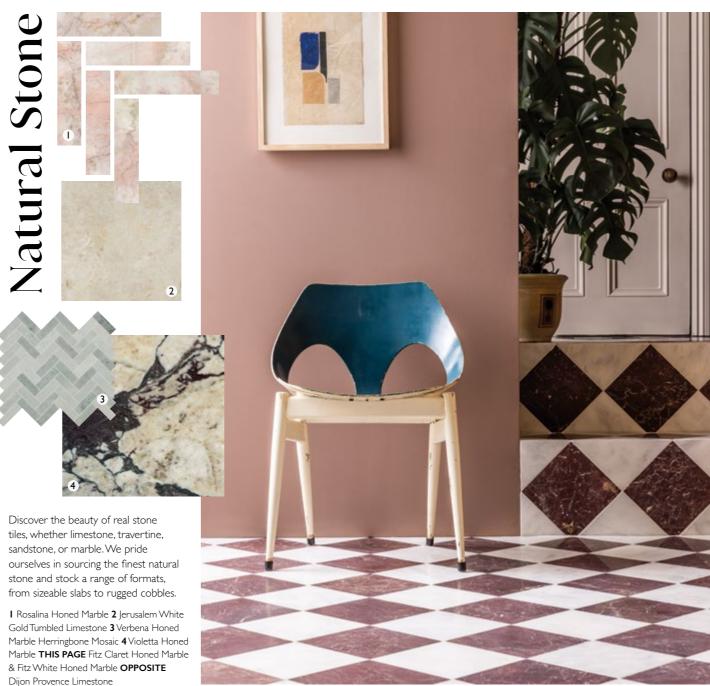

# Colour Pop

Get creative with matt and glazed tiles in all manner of shades, from blush, rose and terracotta to sunny yellows and jewel tones

ABOVE Bar Terra Ceramic FLAT LAY I Stix Blush Matt Ceramic 2 Riad Sea Green Gloss Porcelain 3 Amazon Green Gloss Marble Effect Porcelain 4 Loki Pink Gloss Ceramic 5 Riad Yellow Gloss Porcelain **6** Valencia Terra Matt Terracotta Effect Porcelain Picket 7 Zellige 2022 Sky Gloss Ceramic 8 Rosa Portugalo Honed Marble **9** Fitz Claret Honed Marble

TOP Zen Grey Gloss Porcelain & Onyx Nouveau Amethyst Gloss Onyx Effect Porcelain **BOTTOM** Zellige 2022 Tropical Green Gloss Ceramic

THIS PAGE LEFT Pastella Pink, Pastella Navy & Pastella Purple Matt Porcelain RIGHT Riad Terracotta Matt Porcelain, Riad Yellow Gloss Porcelain, Riad White Gloss Porcelain & Pebble White Porcelain OPPOSITE St Moritz Vein Honed Marble, Verbena Honed Marble, Rosalina Honed Marble, Violetta Honed Marble & Verde Marl Honed Marble