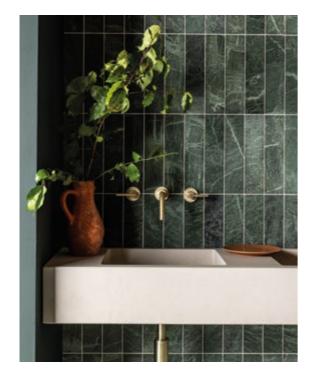

# Go Green

Green can be both energising and grounding, depending on the shade. Choose from olive, sage and pistachio, or darker forest hues

ABOVE Onyx Nouveau Jade Gloss Onyx Effect Porcelain & Hoxton Olive Gloss Porcelain FLAT LAY I Maison Jolie Matt Porcelain 2 Loki Sage Gloss Ceramic 3 Kobi Duck Egg Blue Gloss Porcelain **4** Eden Delft Gloss Ceramic **5** Stix Teal Matt Ceramic **6** Verde Marl Honed Marble **7** Alba Sage Matt Ceramic **8** Amazon Green Gloss Marble Effect Porcelain

TOP Verde Marl Honed Herringbone Marble Mosaic & Gris Riven Slate Fabrication **BOTTOM** Pastella Green Matt Porcelain

THIS PAGE LEFT Wall Kobi Sage Gloss Porcelain Floor Vita Sand Matt Stone Effect Porcelain RIGHT Verbena Honed Marble, Calacatta Amber Honed Marble Fabrication & Calacatta Amber Honed Marble Pluto Basin OPPOSITE Wall Piazza Verde Matt Marble Effect Porcelain Chevron Floor Piazza Carrara Matt Marble Effect Porcelain & Piazza Verde Matt Marble Effect Porcelain