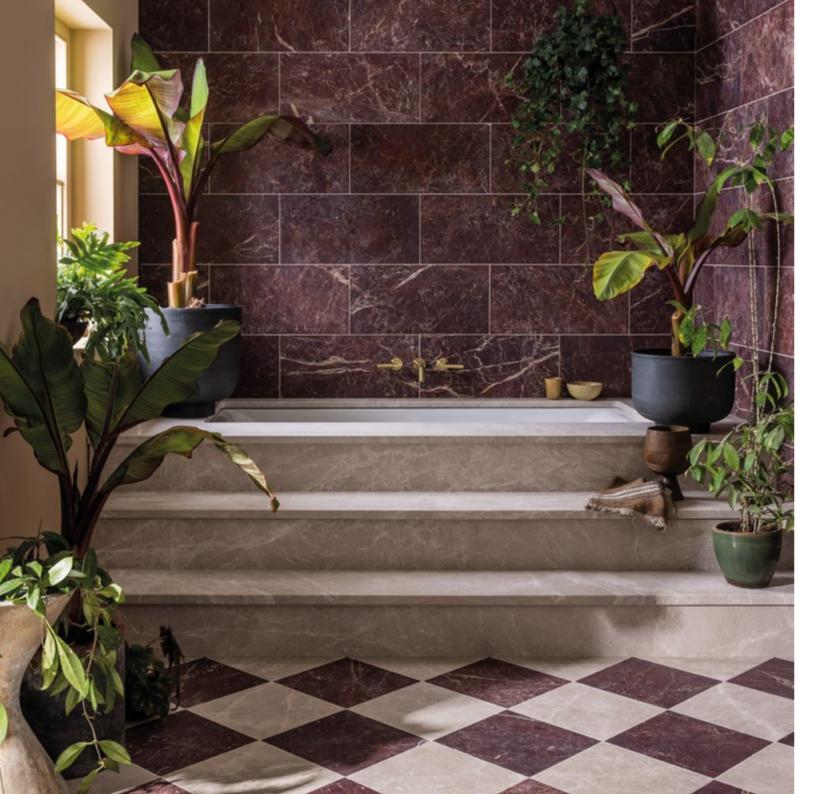

## THE SELECTION

I Monteverde Gloss Marble Effect Porcelain 2 Terrazzo Nouveau Mono Matt Terrazzo Effect Porcelain 3 Mimica White Emperador Matt Marble Effect Porcelain

4 Cosmic Ivory Terrazzo Effect Porcelain

- 01 Our Terrazzo Nouveau Mono Matt Effect Porcelain tiles in situ at The Tempus, a luxury hotel and wedding venue.
- 02 Scottish interior design studio Jeffreys Interiors selected our Cosmic Ivory Terrazzo Effect Porcelain, which features a bold and colourful terrazzo graphic.
- 03 The space is clad in Monteverde Gloss Marble Effect Porcelain, offset with simple Mimica White Emperador Matt Marble Terrazzo Effect Porcelain, which has also been used on the floors of the other bathrooms.