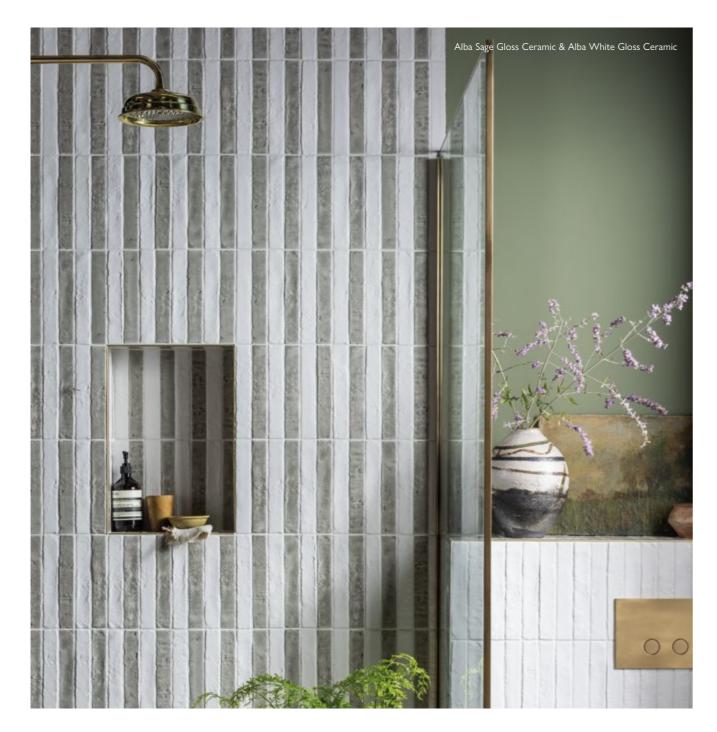

# Texture

Our range of textured tiles includes delicate linear designs, organic surface patterns and tactile tiles with a rustic, artisanal feel

Bar Charcoal Ceramic

Fossil Buff Riven Outdoor Sandstone

Riga Linear Decor Stone Effect Ceramic

Stix Blush Matt Ceramic

OPPOSITE Wall Riga Block Decor Stone Effect Ceramic THIS PAGE CLOCKWISE Form Russet Wall Decor Porcelain & Hendrix Red Terrazzo Effect Porcelain, Carnaby Mint Ceramic & Carnaby Teal Ceramic, Alba Mist Matt Ceramic, Zen Natural Gloss Porcelain & Zen Natural Decor Gloss Porcelain