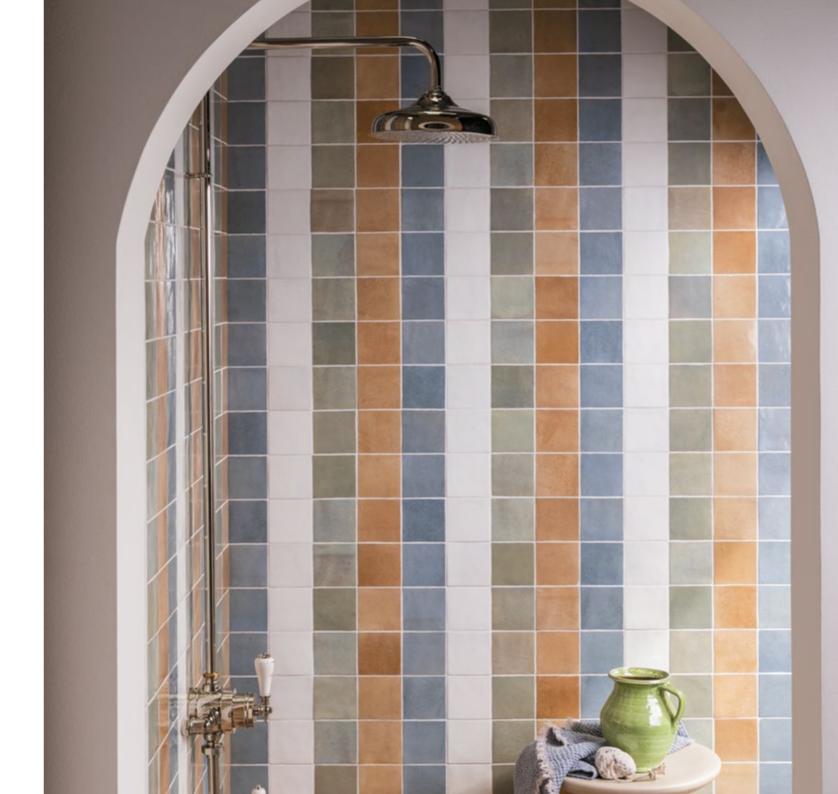

## **BOLD COLOUR**

Nothing lifts and enlivens a room quite like coloured tiles, whether punchy brights or more muted tones. Try a wall-to-wall scheme or introduce accent colours in statement shades. A half-height section of colourful tiles can look really effective too; pair with a neutral, or a contrasting design in complementary tones.

ABOVE Loki Pink Gloss Ceramic & Paintbox Ebony Gloss Ceramic Pencil RIGHT Stix Teal Matt Ceramic & Gemstone Green Matt Onyx Effect Porcelain