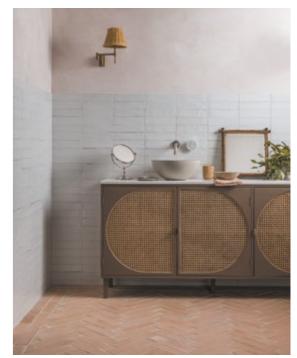

# Neutrals

There are few schemes more serene than a warm, natural palette. Try combining off-whites, biscuitbeige and nude tones.

ABOVE Sawn White Stone Effect Porcelain FLAT LAY I Zellige 2022 Sand Gloss Ceramic 2 Jakob Ash Wood Effect Porcelain 3 Troy Polished Marble 4 Mallory Flora Porcelain 5 Silver Honed Filled Travertine 6 Kobi Blush Gloss Porcelain 7 Freya Decor 1/6 Decor Porcelain 8 Stix Sand Matt Ceramic

TOP Tivoli Sand Linear Stone Effect Porcelain, Tivoli Ivory Linear Stone Effect Porcelain & Violetta Honed Marble Fabrication **BOTTOM** Hoxton Ivory Gloss Porcelain

THIS PAGE LEFT Loxley Sand Matt Porcelain RIGHT Wall Zen White Decor Gloss Porcelain Floor Fragmenta Grey Terrazzo Effect Porcelain OPPOSITE Wall Riga Block Decor Stone Effect Ceramic Floor Atlanta Ivory Concrete Effect Porcelain