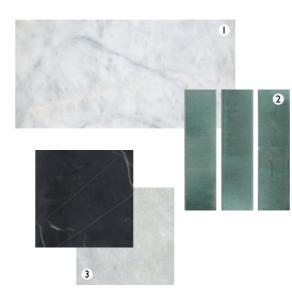

## THE SELECTION

I Calacatta Honed Marble 2 Hoxton Agua Gloss Porcelain 3 Fitz Black & White Honed Marble

Hazel chose our Calacatta Honed Marble for the walls and created a chequerboard floor with our Fitz Black and White Honed Marble tiles. The muted green of our **Hoxton Aqua Gloss Porcelain** tiles lifts the otherwise monochrome scheme.