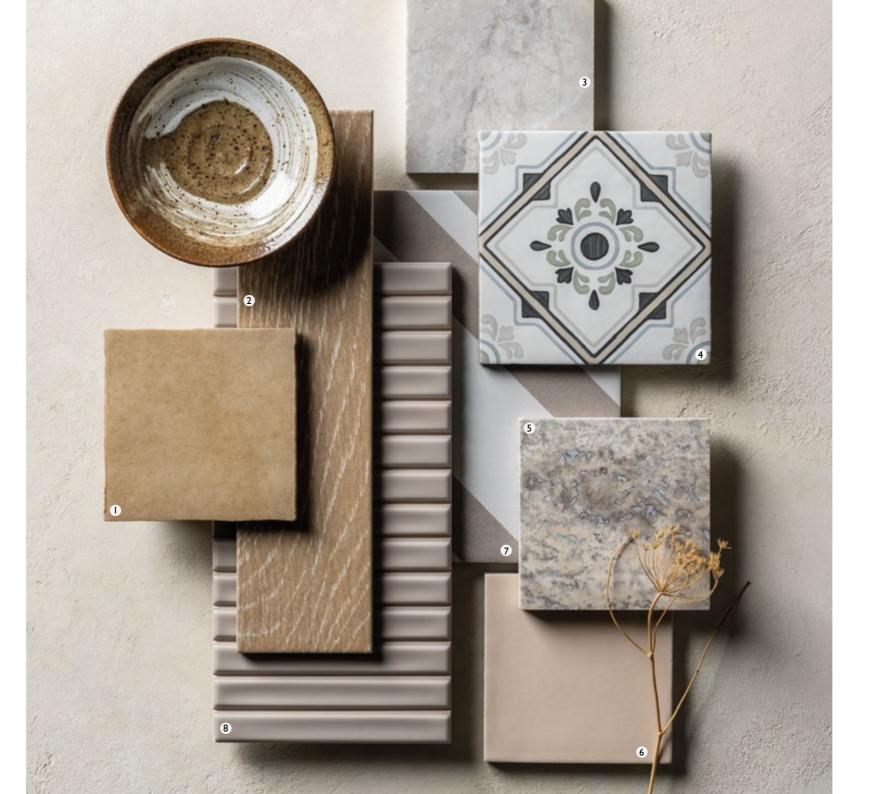

## THE SELECTION

I Monteverde Gloss Marble Effect Porcelain 2 Terrazzo Nouveau Mono Matt Terrazzo Effect Porcelain 3 Mimica White Emperador Matt Marble Effect Porcelain

4 Cosmic Ivory Terrazzo Effect Porcelain

- 01 Our Terrazzo Nouveau Mono Matt Effect Porcelain tiles in situ at The Tempus, a luxury hotel and wedding venue.
- 02 Scottish interior design studio Jeffreys Interiors selected our Cosmic Ivory Terrazzo Effect Porcelain, which features a bold and colourful terrazzo graphic.
- 03 The space is clad in Monteverde Gloss Marble Effect Porcelain, offset with simple Mimica White Emperador Matt Marble Terrazzo Effect Porcelain, which has also been used on the floors of the other bathrooms.