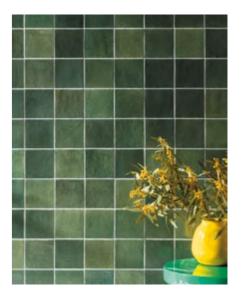

# Go Green

Green can be both energising and grounding, depending on the shade. Choose from olive, sage and pistachio, or darker forest hues

ABOVE Onyx Nouveau Jade Gloss Onyx Effect Porcelain & Hoxton Olive Gloss Porcelain FLAT LAY I Maison Jolie Matt Porcelain 2 Loki Sage Gloss Ceramic 3 Kobi Duck Egg Blue Gloss Porcelain **4** Eden Delft Gloss Ceramic **5** Stix Teal Matt Ceramic **6** Verde Marl Honed Marble **7** Alba Sage Matt Ceramic **8** Amazon Green Gloss Marble Effect Porcelain

TOP Verde Marl Honed Herringbone Marble Mosaic & Gris Riven Slate Fabrication **BOTTOM** Pastella Green Matt Porcelain

THIS PAGE LEFT Wall Kobi Sage Gloss Porcelain Floor Vita Sand Matt Stone Effect Porcelain RIGHT Verbena Honed Marble, Calacatta Amber Honed Marble Fabrication & Calacatta Amber Honed Marble Pluto Basin OPPOSITE Wall Piazza Verde Matt Marble Effect Porcelain Chevron Floor Piazza Carrara Matt Marble Effect Porcelain & Piazza Verde Matt Marble Effect Porcelain