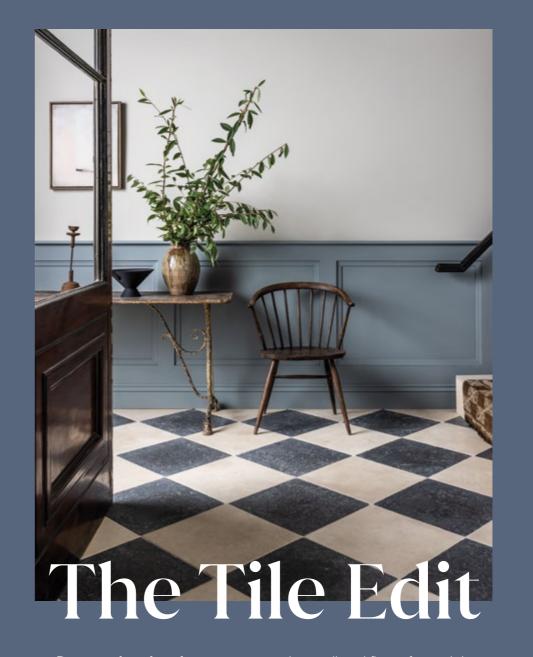

read on to discover some of our collection highlights.

ALMA SMALL FOUNDER

Hardwearing and highly versatile, our porcelain and ceramic tiles come in a wealth of designs, including those that emulate stone, wood and terrazzo. Find plain and patterned styles, in both matt and glazed finishes.

- I Hoxton Burnt Orange Gloss Porcelain 2 Zellige 2022 Tropical Green Gloss Ceramic
- 3 Terrazzo Nouveau Ivory Matt Porcelain
- 4 Onyx Nouveau Moonstone Gloss Porcelain THIS PAGE Wall Riga Honey Slat Decor Wood Effect Ceramic **Floor** Malmo Brushed Marble Effect Porcelain OPPOSITE Wall Alba Mist Gloss, Alba White Matt, Alba Dove Matt Ceramic & Selene Honed Marble Fabrication Floor Valencia White Gloss, Valencia Black Matt & Valencia Terra Matt Terracotta Effect Porcelain