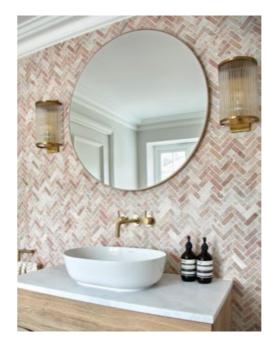

# Grand Revival

Langdon Court Manor

Painstakingly restored by owners Donna Ida Thornton and Robert Walton MBE, this 16th-century country house is now a beautifully designed South Devon escape

The couple enlisted the help of Apponyi Design for the interiors, which feature an array of Mandarin Stone designs throughout, including our Rosso Di Scacchi Tumbled Marble, which was used to create the kitchen's chequerboard floors.

Hoxton Bottle Green Gloss Porcelain tiles line this luxurious shower: a perfect pairing with brushed brass fittings and Calacatta Vein Honed Marble flooring. Another bathroom features our Oska Powder Pink Matt Porcelain for a wall-to-wall scheme of pretty pastel colour.

## THE SELECTION

I Rosso Di Scacchi Tumbled Marble 2 Hoxton Bottle Green Gloss Porcelain 3 Calacatta Vein Honed Marble 4 Di Scacchi Tumbled Marble 5 Oska Powder Pink Matt Porcelain

The homeowner wanted to incorporate soft pinks throughout the house, so Claire chose our Rosalina Honed Marble Herringbone Mosaic for the utility room, and complemented them with a warm-toned Ramon Buff Stone Effect Porcelain floor.