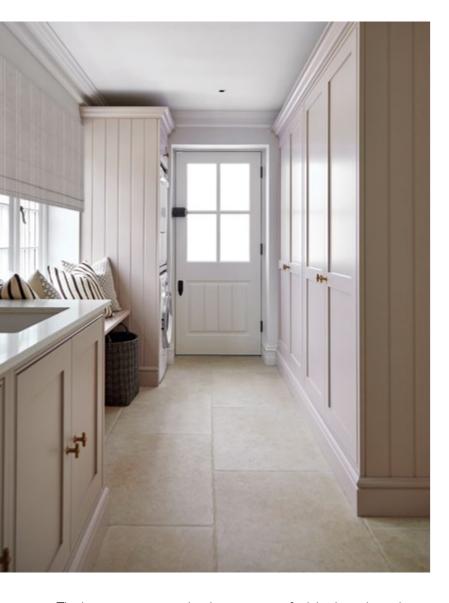

## THE SELECTION

I Rosso Di Scacchi Tumbled Marble 2 Hoxton Bottle Green Gloss Porcelain 3 Calacatta Vein Honed Marble 4 Di Scacchi Tumbled Marble 5 Oska Powder Pink Matt Porcelain

The homeowner wanted to incorporate soft pinks throughout the house, so Claire chose our Rosalina Honed Marble Herringbone Mosaic for the utility room, and complemented them with a warm-toned Ramon Buff Stone Effect Porcelain floor.

# Into the Light

Claire Totman Designs

Surrey-based architecture and interiors studio Claire Totman Designs created this light-filled interior as part of a full internal and external remodel

The Rosalina Honed Marble Herringbone Mosaic repeats in the cloakroom for continuity, while the enviably spacious master ensuite features Calacatta Honed Marble floors to help maximise the airy feeling of this sophisticated space.