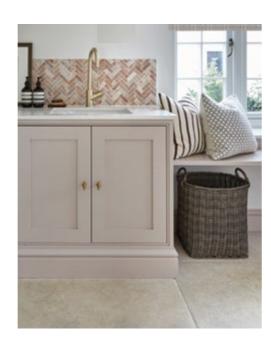

# Grand Revival

Langdon Court Manor

Painstakingly restored by owners Donna Ida Thornton and Robert Walton MBE, this 16th-century country house is now a beautifully designed South Devon escape

The couple enlisted the help of Apponyi Design for the interiors, which feature an array of Mandarin Stone designs throughout, including our Rosso Di Scacchi Tumbled Marble, which was used to create the kitchen's chequerboard floors.

Hoxton Bottle Green Gloss Porcelain tiles line this luxurious shower: a perfect pairing with brushed brass fittings and Calacatta Vein Honed Marble flooring. Another bathroom features our Oska Powder Pink Matt Porcelain for a wall-to-wall scheme of pretty pastel colour.

## THE SELECTION

I Rosso Di Scacchi Tumbled Marble 2 Hoxton Bottle Green Gloss Porcelain 3 Calacatta Vein Honed Marble 4 Di Scacchi Tumbled Marble 5 Oska Powder Pink Matt Porcelain

The homeowner wanted to incorporate soft pinks throughout the house, so Claire chose our Rosalina Honed Marble Herringbone Mosaic for the utility room, and complemented them with a warm-toned Ramon Buff Stone Effect Porcelain floor.