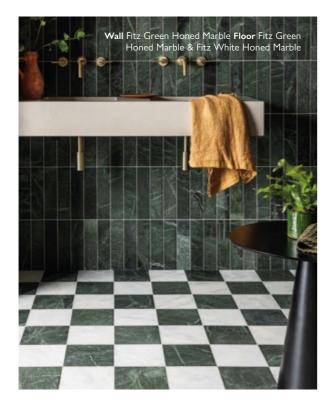

# Earthy Hues

Look to nature for inspiration, and transform your space with clay and terracotta shades, stone-like hues and hits of green

ABOVE Fitz Green Honed Marble FLAT LAY I Alba Sage Matt Ceramic **2** Hoxton Peach Gloss Porcelain **3** Outline Sage Base Gloss Ceramic 4 Zellige 2022 Tropical Green Gloss Ceramic 5 Maison Bella Matt Porcelain 6 Zen White Gloss Ceramic 7 Safi Lupita Matt Porcelain 8 Alicante Terracotta