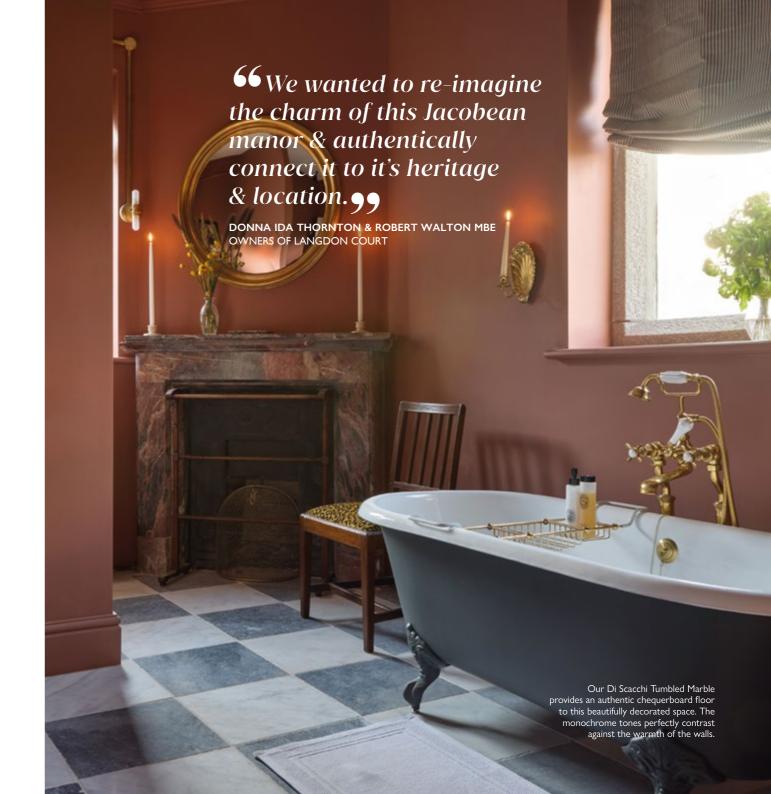

# Grand Revival

Langdon Court Manor

Painstakingly restored by owners Donna Ida Thornton and Robert Walton MBE, this 16th-century country house is now a beautifully designed South Devon escape

The couple enlisted the help of Apponyi Design for the interiors, which feature an array of Mandarin Stone designs throughout, including our Rosso Di Scacchi Tumbled Marble, which was used to create the kitchen's chequerboard floors.

## THE SELECTION

I Rosso Di Scacchi Tumbled Marble 2 Hoxton Bottle Green Gloss Porcelain 3 Calacatta Vein Honed Marble 4 Di Scacchi Tumbled Marble 5 Oska Powder Pink Matt Porcelain

The homeowner wanted to incorporate soft pinks throughout the house, so Claire chose our Rosalina Honed Marble Herringbone Mosaic for the utility room, and complemented them with a warm-toned Ramon Buff Stone Effect Porcelain floor.