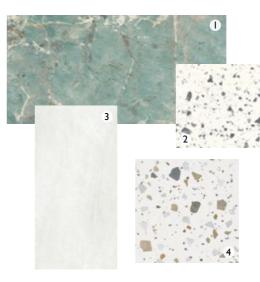

## THE SELECTION

I Monteverde Gloss Marble Effect Porcelain 2 Terrazzo Nouveau Mono Matt Terrazzo Effect Porcelain 3 Mimica White Emperador Matt Marble Effect Porcelain

4 Cosmic Ivory Terrazzo Effect Porcelain

- 01 Our Terrazzo Nouveau Mono Matt Effect Porcelain tiles in situ at The Tempus, a luxury hotel and wedding venue.
- 02 Scottish interior design studio Jeffreys Interiors selected our Cosmic Ivory Terrazzo Effect Porcelain, which features a bold and colourful terrazzo graphic.
- 03 The space is clad in Monteverde Gloss Marble Effect Porcelain, offset with simple Mimica White Emperador Matt Marble Terrazzo Effect Porcelain, which has also been used on the floors of the other bathrooms.