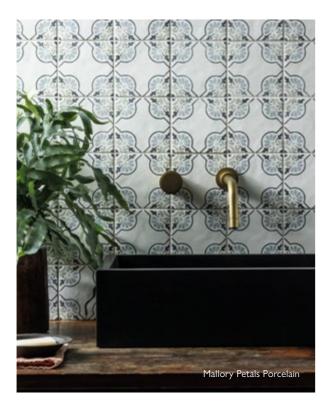

# Neutrals

There are few schemes more serene than a warm, natural palette. Try combining off-whites, biscuitbeige and nude tones.

ABOVE Sawn White Stone Effect Porcelain FLAT LAY I Zellige 2022 Sand Gloss Ceramic 2 Jakob Ash Wood Effect Porcelain 3 Troy Polished Marble 4 Mallory Flora Porcelain 5 Silver Honed Filled Travertine 6 Kobi Blush Gloss Porcelain 7 Freya Decor 1/6 Decor Porcelain 8 Stix Sand Matt Ceramic