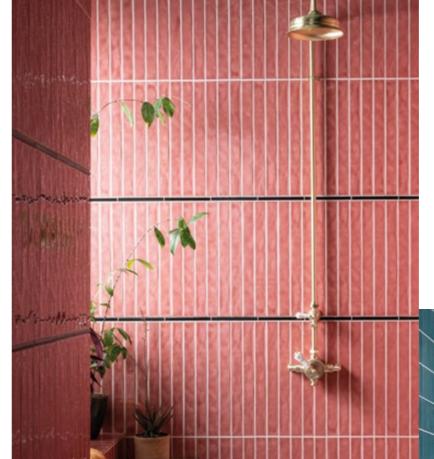

## **BOLD COLOUR**

Nothing lifts and enlivens a room quite like coloured tiles, whether punchy brights or more muted tones. Try a wall-to-wall scheme or introduce accent colours in statement shades. A half-height section of colourful tiles can look really effective too; pair with a neutral, or a contrasting design in complementary tones.

ABOVE Loki Pink Gloss Ceramic & Paintbox Ebony Gloss Ceramic Pencil RIGHT Stix Teal Matt Ceramic & Gemstone Green Matt Onyx Effect Porcelain