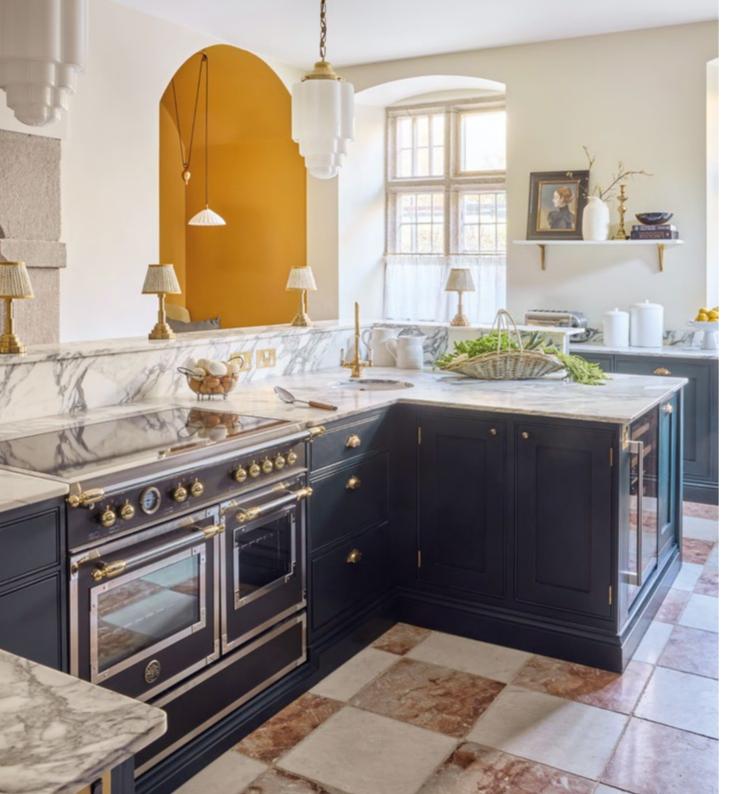

- I Hoxton Burnt Orange Gloss Porcelain 2 Zellige 2022 Tropical Green Gloss Ceramic
- 3 Terrazzo Nouveau Ivory Matt Porcelain
- 4 Onyx Nouveau Moonstone Gloss Porcelain THIS PAGE Wall Riga Honey Slat Decor Wood Effect Ceramic **Floor** Malmo Brushed Marble Effect Porcelain OPPOSITE Wall Alba Mist Gloss, Alba White Matt, Alba Dove Matt Ceramic & Selene Honed Marble Fabrication Floor Valencia White Gloss, Valencia Black Matt & Valencia Terra Matt Terracotta Effect Porcelain