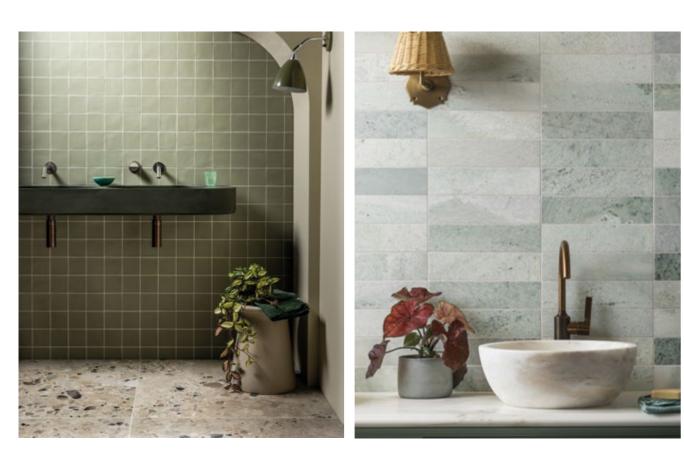

# Go Green

Green can be both energising and grounding, depending on the shade. Choose from olive, sage and pistachio, or darker forest hues

ABOVE Onyx Nouveau Jade Gloss Onyx Effect Porcelain & Hoxton Olive Gloss Porcelain FLAT LAY I Maison Jolie Matt Porcelain 2 Loki Sage Gloss Ceramic 3 Kobi Duck Egg Blue Gloss Porcelain **4** Eden Delft Gloss Ceramic **5** Stix Teal Matt Ceramic **6** Verde Marl Honed Marble **7** Alba Sage Matt Ceramic **8** Amazon Green Gloss Marble Effect Porcelain

TOP Verde Marl Honed Herringbone Marble Mosaic & Gris Riven Slate Fabrication **BOTTOM** Pastella Green Matt Porcelain

THIS PAGE LEFT Wall Kobi Sage Gloss Porcelain Floor Vita Sand Matt Stone Effect Porcelain RIGHT Verbena Honed Marble, Calacatta Amber Honed Marble Fabrication & Calacatta Amber Honed Marble Pluto Basin OPPOSITE Wall Piazza Verde Matt Marble Effect Porcelain Chevron Floor Piazza Carrara Matt Marble Effect Porcelain & Piazza Verde Matt Marble Effect Porcelain