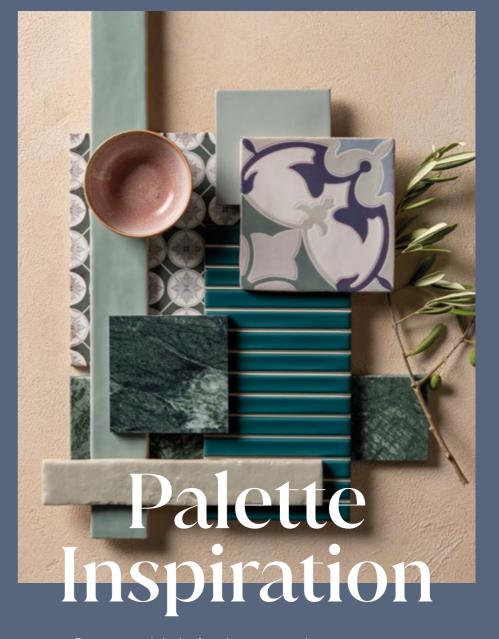

read on to discover some of our collection highlights.

ALMA SMALL FOUNDER

Hardwearing and highly versatile, our porcelain and ceramic tiles come in a wealth of designs, including those that emulate stone, wood and terrazzo. Find plain and patterned styles, in both matt and glazed finishes.

- I Hoxton Burnt Orange Gloss Porcelain 2 Zellige 2022 Tropical Green Gloss Ceramic
- 3 Terrazzo Nouveau Ivory Matt Porcelain
- 4 Onyx Nouveau Moonstone Gloss Porcelain THIS PAGE Wall Riga Honey Slat Decor Wood Effect Ceramic **Floor** Malmo Brushed Marble Effect Porcelain OPPOSITE Wall Alba Mist Gloss, Alba White Matt, Alba Dove Matt Ceramic & Selene Honed Marble Fabrication Floor Valencia White Gloss, Valencia Black Matt & Valencia Terra Matt Terracotta Effect Porcelain