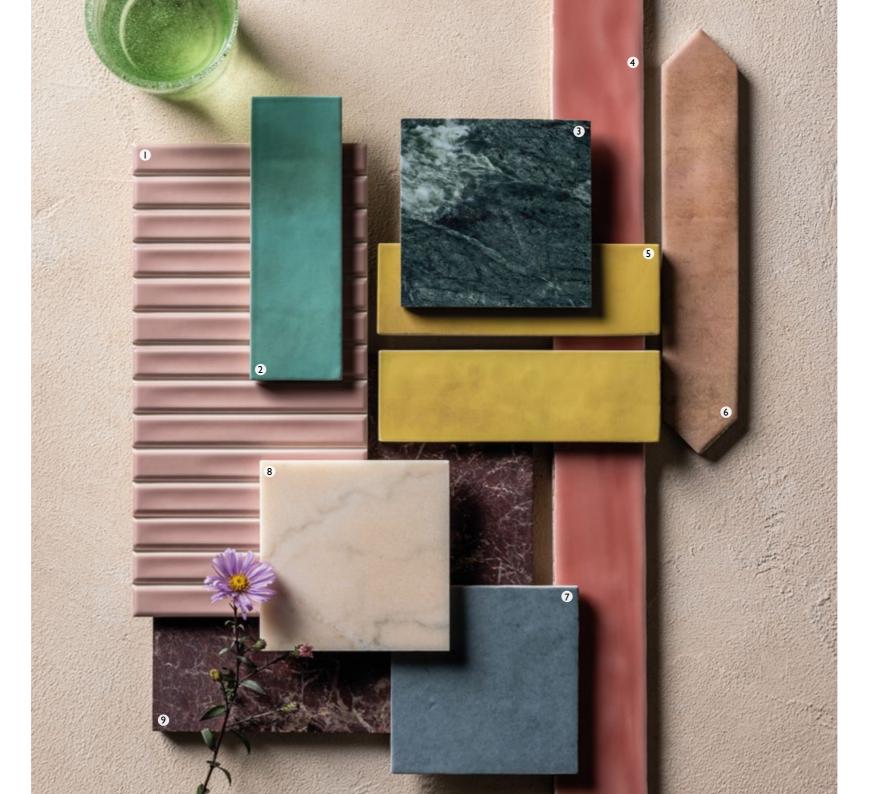

# Colour Pop

Get creative with matt and glazed tiles in all manner of shades, from blush, rose and terracotta to sunny yellows and jewel tones

ABOVE Bar Terra Ceramic FLAT LAY I Stix Blush Matt Ceramic 2 Riad Sea Green Gloss Porcelain 3 Amazon Green Gloss Marble Effect Porcelain 4 Loki Pink Gloss Ceramic 5 Riad Yellow Gloss Porcelain **6** Valencia Terra Matt Terracotta Effect Porcelain Picket 7 Zellige 2022 Sky Gloss Ceramic 8 Rosa Portugalo Honed Marble **9** Fitz Claret Honed Marble

TOP Zen Grey Gloss Porcelain & Onyx Nouveau Amethyst Gloss Onyx Effect Porcelain **BOTTOM** Zellige 2022 Tropical Green Gloss Ceramic

THIS PAGE LEFT Pastella Pink, Pastella Navy & Pastella Purple Matt Porcelain RIGHT Riad Terracotta Matt Porcelain, Riad Yellow Gloss Porcelain, Riad White Gloss Porcelain & Pebble White Porcelain OPPOSITE St Moritz Vein Honed Marble, Verbena Honed Marble, Rosalina Honed Marble, Violetta Honed Marble & Verde Marl Honed Marble