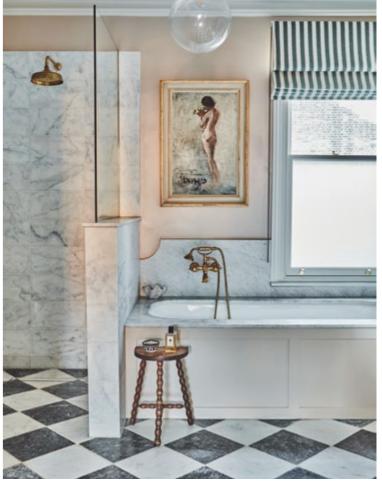

# Grand Revival

Langdon Court Manor

Painstakingly restored by owners Donna Ida Thornton and Robert Walton MBE, this 16th-century country house is now a beautifully designed South Devon escape

The couple enlisted the help of Apponyi Design for the interiors, which feature an array of Mandarin Stone designs throughout, including our Rosso Di Scacchi Tumbled Marble, which was used to create the kitchen's chequerboard floors.

Hoxton Bottle Green Gloss Porcelain tiles line this luxurious shower: a perfect pairing with brushed brass fittings and Calacatta Vein Honed Marble flooring. Another bathroom features our Oska Powder Pink Matt Porcelain for a wall-to-wall scheme of pretty pastel colour.

## THE SELECTION

I Rosso Di Scacchi Tumbled Marble 2 Hoxton Bottle Green Gloss Porcelain 3 Calacatta Vein Honed Marble 4 Di Scacchi Tumbled Marble 5 Oska Powder Pink Matt Porcelain

The homeowner wanted to incorporate soft pinks throughout the house, so Claire chose our Rosalina Honed Marble Herringbone Mosaic for the utility room, and complemented them with a warm-toned Ramon Buff Stone Effect Porcelain floor.