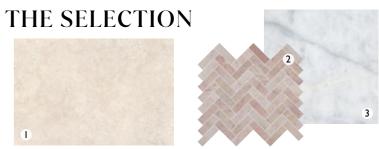

## THE SELECTION

I Rosso Di Scacchi Tumbled Marble 2 Hoxton Bottle Green Gloss Porcelain 3 Calacatta Vein Honed Marble 4 Di Scacchi Tumbled Marble 5 Oska Powder Pink Matt Porcelain

The homeowner wanted to incorporate soft pinks throughout the house, so Claire chose our Rosalina Honed Marble Herringbone Mosaic for the utility room, and complemented them with a warm-toned Ramon Buff Stone Effect Porcelain floor.