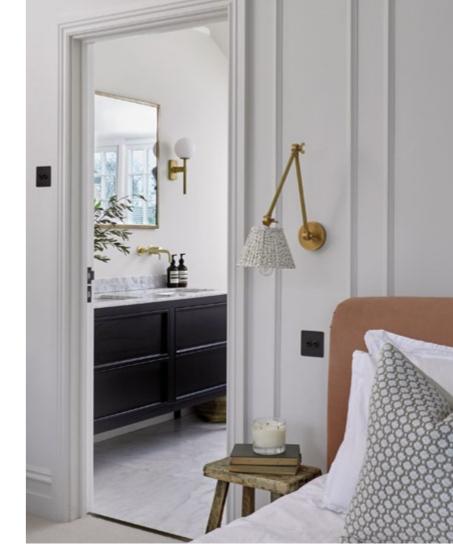

# Into the Light

Claire Totman Designs

Surrey-based architecture and interiors studio Claire Totman Designs created this light-filled interior as part of a full internal and external remodel

The Rosalina Honed Marble Herringbone Mosaic repeats in the cloakroom for continuity, while the enviably spacious master ensuite features Calacatta Honed Marble floors to help maximise the airy feeling of this sophisticated space.

Architecture and Interior Design by Claire Totman Designs and photography by Sarah Griggs. (i) @claire.totman.designs @peas.in.my.pod

- I Ramon Buff Stone Effect Porcelain 2 Rosalina Honed Marble Herringbone Mosaic
- 3 Calacatta Honed Marble