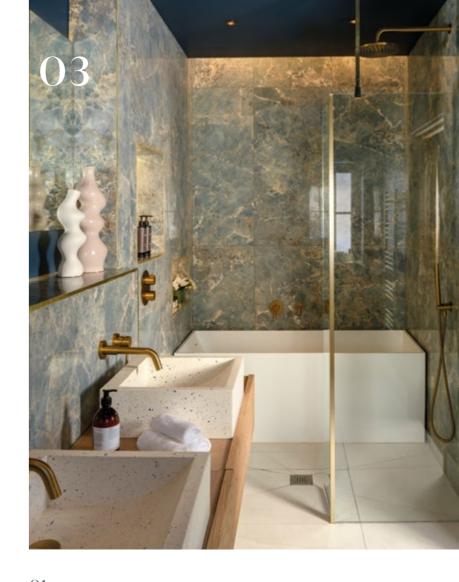

## THE SELECTION

I Monteverde Gloss Marble Effect Porcelain 2 Terrazzo Nouveau Mono Matt Terrazzo Effect Porcelain 3 Mimica White Emperador Matt Marble Effect Porcelain

4 Cosmic Ivory Terrazzo Effect Porcelain

- 01 Our Terrazzo Nouveau Mono Matt Effect Porcelain tiles in situ at The Tempus, a luxury hotel and wedding venue.
- 02 Scottish interior design studio Jeffreys Interiors selected our Cosmic Ivory Terrazzo Effect Porcelain, which features a bold and colourful terrazzo graphic.
- 03 The space is clad in Monteverde Gloss Marble Effect Porcelain, offset with simple Mimica White Emperador Matt Marble Terrazzo Effect Porcelain, which has also been used on the floors of the other bathrooms.