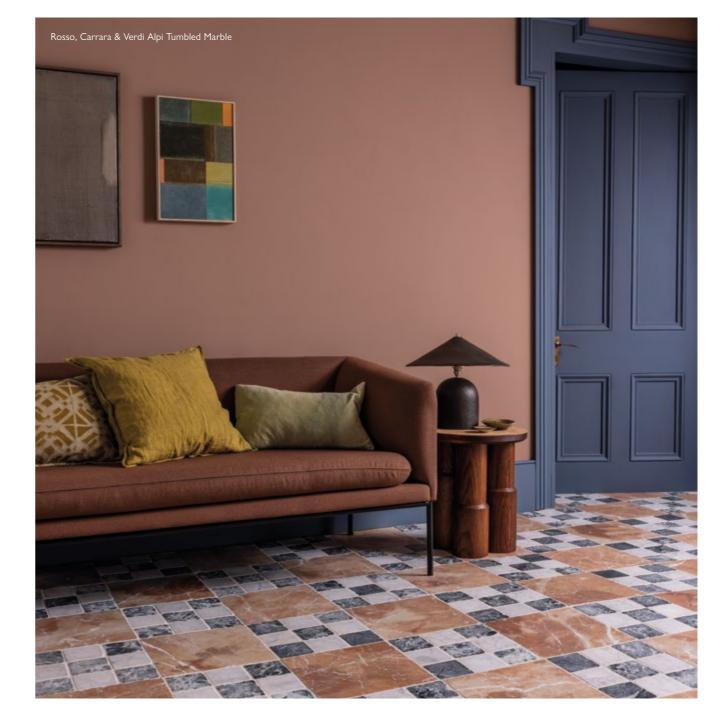

# Grand Revival

Langdon Court Manor

Painstakingly restored by owners Donna Ida Thornton and Robert Walton MBE, this 16th-century country house is now a beautifully designed South Devon escape

The couple enlisted the help of Apponyi Design for the interiors, which feature an array of Mandarin Stone designs throughout, including our Rosso Di Scacchi Tumbled Marble, which was used to create the kitchen's chequerboard floors.

## THE SELECTION

I Rosso Di Scacchi Tumbled Marble 2 Hoxton Bottle Green Gloss Porcelain 3 Calacatta Vein Honed Marble 4 Di Scacchi Tumbled Marble 5 Oska Powder Pink Matt Porcelain

The homeowner wanted to incorporate soft pinks throughout the house, so Claire chose our Rosalina Honed Marble Herringbone Mosaic for the utility room, and complemented them with a warm-toned Ramon Buff Stone Effect Porcelain floor.