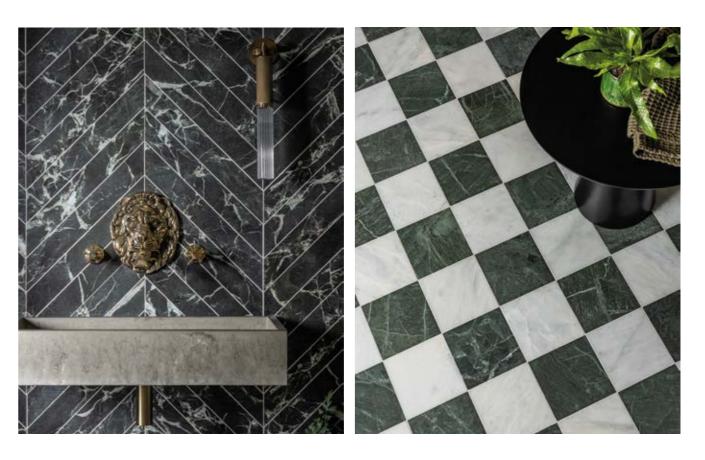

# Checks out The traditional chequerboard pattern of our large format marble tiles emphasises this spacious bathroom by interior design studio Palatine Homes. Porcini Emperador Honed Marble White Emperador Honed Marble @palatinehomes

#### Mixed materials

A classic bathroom style of marble chequer floor and walls, whilst the glazed shower tiles give a contemporary twist and splash of colour.

Calacatta Honed Marble, Hoxton Aqua Gloss Porcelain, Fitz Black Honed Marble, Fitz White Honed Marble @hazelmorrisinteriors @michellestorm\_photostories