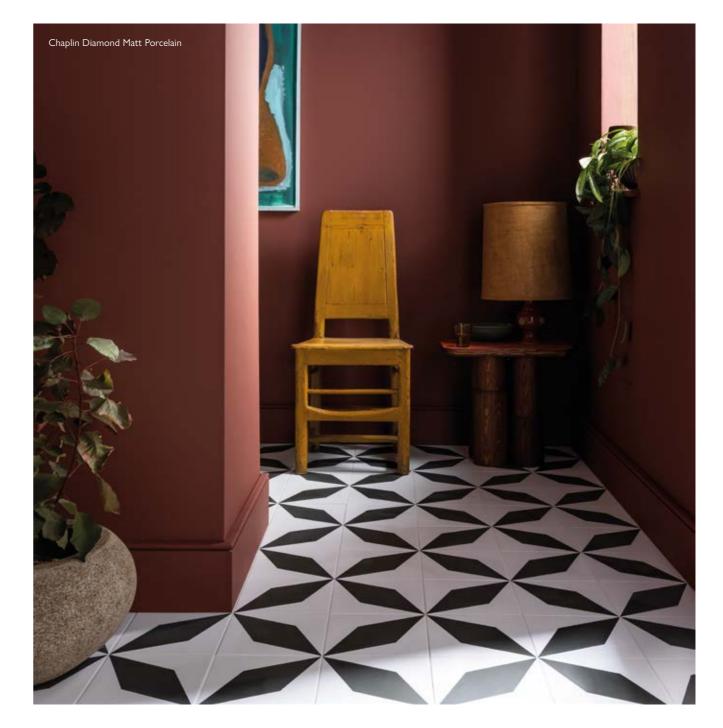

### Modern monochrome

Simple black-and-white schemes always have wow factor. Our range includes stars, arcs, and diamond patterns as well as a terrazzo effect tiles

Chaplin Star Matt Porcelain

Outline White/Black Matt Arc Decor Ceramic