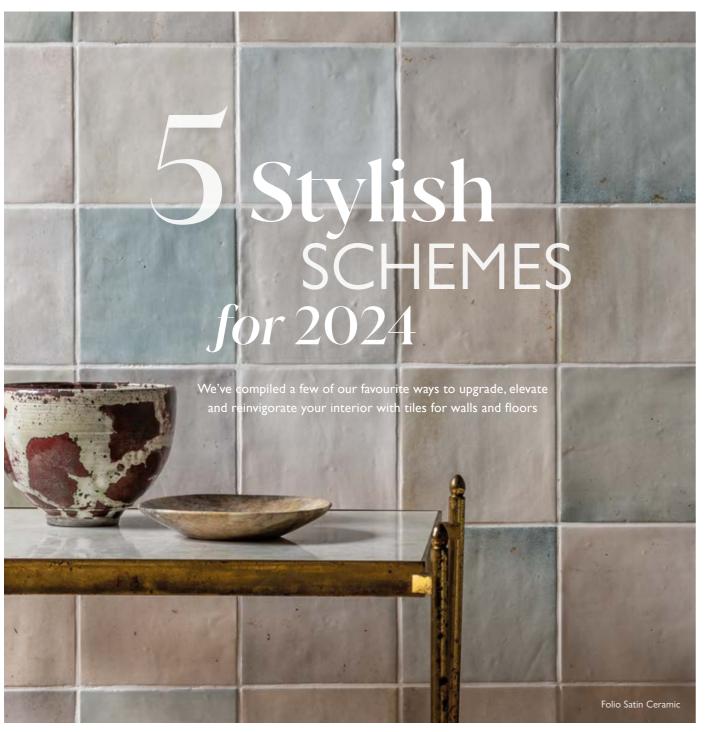

Discover a few of our favourite ways to enliven walls and floors, from subtle surface textures to striking stripes and elegant chequerboard