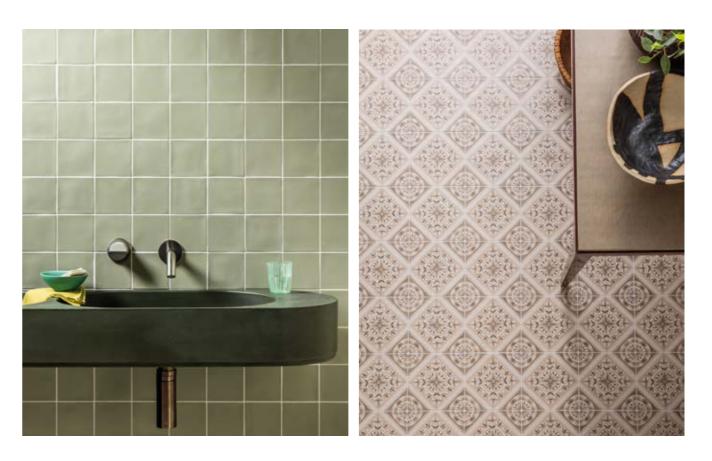

# Earth greens

Bring the outside in with grounding, back-to-nature jungle and forest hues, or lighter sage and olive, in matt and glazed tiles

ABOVE Verde Marl Honed Marble Herringbone Mosaic FLAT LAY I Soho Green Matt Porcelain Square 2 Zellige 2022 Sage Gloss Ceramic 3 Zellige 2022 Tropical Green Gloss Ceramic 4 Hoxton Olive Gloss Porcelain 5 Oska Jungle Green Matt Porcelain **6** Amazon Green Gloss Porcelain **7** Kobi Sage Satin Porcelain 8 Fitz Green Honed Marble 9 Nordic Green Brushed Marble Effect Porcelain

# Ivory blend

For the ultimate zen interior, combine muted milky off-whites with biscuit-beige and taupe, adding layers of interest through understated sheen

ABOVE Canvas White Satin Ceramic, Violetta Honed Marble Slab FLAT LAY I Ceppo Sicilia Honed Marble 2 Loki Taupe Gloss Ceramic **3** Alba White Matt Ceramic **4** Form White Decor Porcelain **5** Selene Honed Marble **6** Kobi Ivory Satin Porcelain **7** Zen Natural Decor Gloss Porcelain 8 Hoxton White Gloss Porcelain Hexagon **9** Vita Ivory Stone Effect Porcelain **I0** Bergen Stone Matt Stone Effect Porcelain