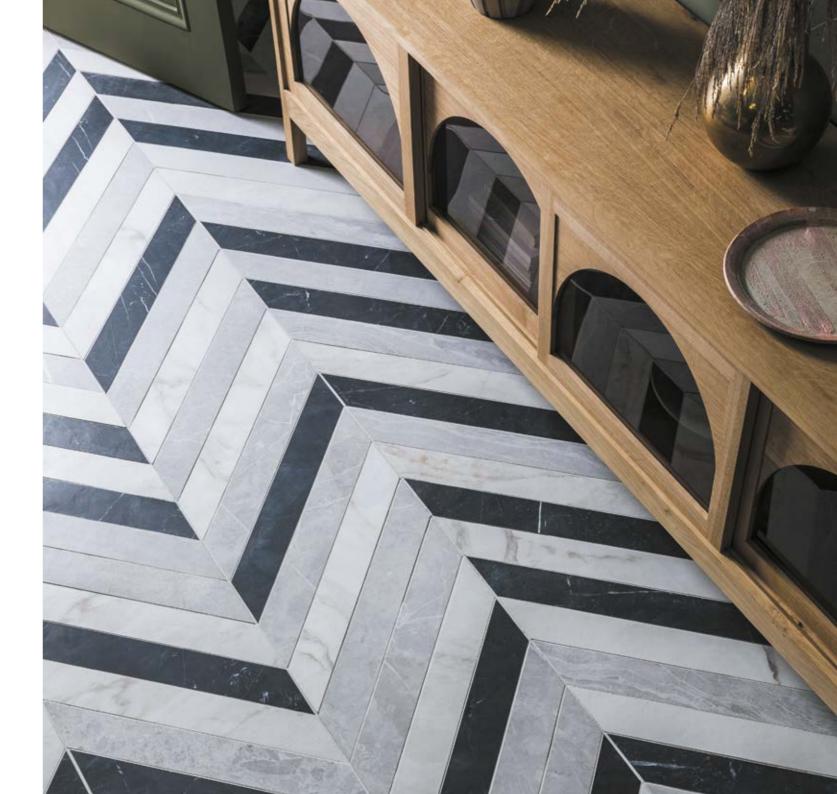

## **Wood infusion**

With realistic knot and grain inclusions, timber effect tiles are a fantastic wood alternative whether used plain or in parquet patterns

Jakob Ash Bone Parquet Wood Effect Porcelain

Riga Ash Fluted Decor Ceramic

Skandi White Wood Effect Porcelain

Nomad Grey Wood Effect Porcelain

THIS PAGE CLOCKWISE Wall Canyon Matt Marble Effect Porcelain Floor Jakob Walnut Wood Effect Porcelain, Wildwood Light Matt Wood Effect Porcelain, **Wall** Amalfi Gold Matt Marble Effect Porcelain **Floor** Jakob Ash Ravenna Gold Parquet Wood Effect Porcelain, Jakob Ash Grey Parquet Wood Effect Porcelain **OPPOSITE Wall** Riga Maple Fluted Decor Ceramic, Calacatta Viola Slab **Floor** Jakob Ash Parquet Wood Effect Porcelain