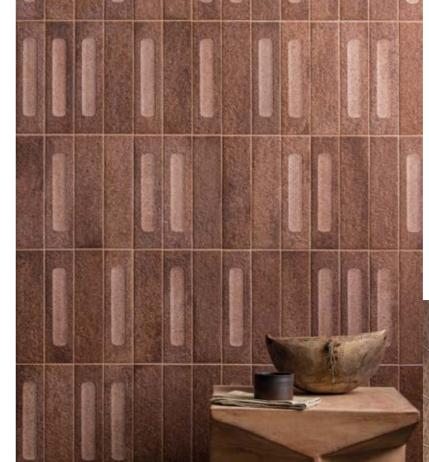

## Terracotta warmth

Whichever format of terracotta or terracotta effect tiles you choose – hexagons, stripes, glossy mini-bricks – this earthy material conjures up a rustic, artisanal feel

Soho Light Brown Matt Porcelain Square

Soho Cotto Gloss Porcelain

Clay Cotto Matt Porcelain Hexagon

Riad Terracotta/Blue Decor Terracotta Effect Porcelain

66 mandarinstone.com 67

OPPOSITE Alicante Terracotta Hexagon THIS PAGE CLOCKWISE Riad Terracotta Matt Terracotta Effect Porcelain, Cotto Earth Decor Outdoor Porcelain, Cotto Earth Outdoor Porcelain, Prairie Earth Matt Porcelain, Prairie Ivory Matt Porcelain, Prairie Sand Matt Porcelain **Wall** Clay Cotto Matt Porcelain **Floor** Clay Cotto Matt Porcelain, Clay Black Matt Porcelain