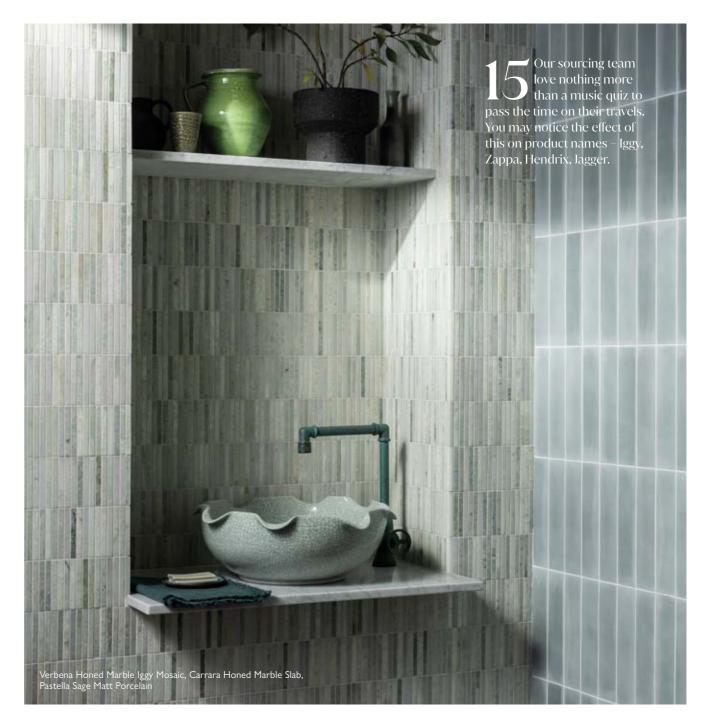

# Vintage vibes

Evoke vintage style with shades of sea green and petrol blue. Patterns are pretty and artisanal, based on antique illustrations and Delft pottery

ABOVE Eden Delft Gloss Ceramic FLAT LAY | Pastella Sage Matt Porcelain 2 Verbena Honed Marble 3 Riad Sea Green Gloss Porcelain 4 Eden Fleur Blue Gloss Ceramic 5 Safi Elise Porcelain 6 Selene Honed Marble 7 Hoxton Bottle Green Gloss Porcelain Hexagon 8 Zellige 2022 Petrol Gloss Ceramic