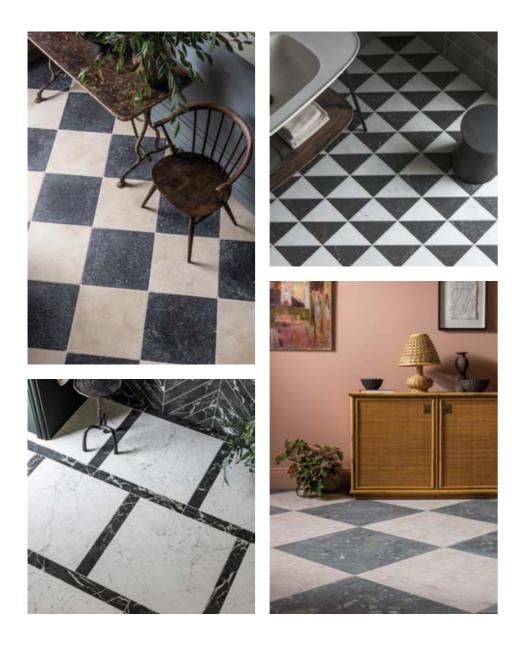

# Checks out The traditional chequerboard pattern of our large format marble tiles emphasises this spacious bathroom by interior design studio Palatine Homes. Porcini Emperador Honed Marble White Emperador Honed Marble @palatinehomes

#### Mixed materials

A classic bathroom style of marble chequer floor and walls, whilst the glazed shower tiles give a contemporary twist and splash of colour.

Calacatta Honed Marble, Hoxton Aqua Gloss Porcelain, Fitz Black Honed Marble, Fitz White Honed Marble @hazelmorrisinteriors @michellestorm\_photostories

# Chequer play

For an innovative take on chequerboard, experiment with tones or small-scale geometrics. Alternatively, go classic with a monochrome design

Zellige 2022 Tropical Green Gloss Ceramic, Clay Ivory, Cotto & Black Matt Zellige 2022 White Gloss Ceramic Porcelain Hexagon

Cardinale Di Scacchi Tumbled Marble

Fitz Claret Honed Marble, Fitz White Honed Marble

78 mandarinstone.com mandarinstone.com 79

THIS PAGE CLOCKWISE Lyon Di Scacchi Tumbled Limestone, Fitz Black Honed Marble Triangle, Fitz White Honed Marble Triangle, Fragmenta Ivory Terrazzo Effect Porcelain, Fragmenta Green Terrazzo Effect Porcelain, Piazza Verde Matt Marble Effect Porcelain, Piazza Carrara Matt Marble Effect Porcelain **OPPOSITE Wall** Alba White Matt Ceramic, Alba Dove Matt Ceramic, Alba Mist Gloss Ceramic, Selene Honed Marble Slab **Floor** Valencia Black Matt Terracotta Effect Porcelain, Valencia Terra Matt Terracotta Effect Porcelain, Valencia White Matt Terracotta Effect Porcelain