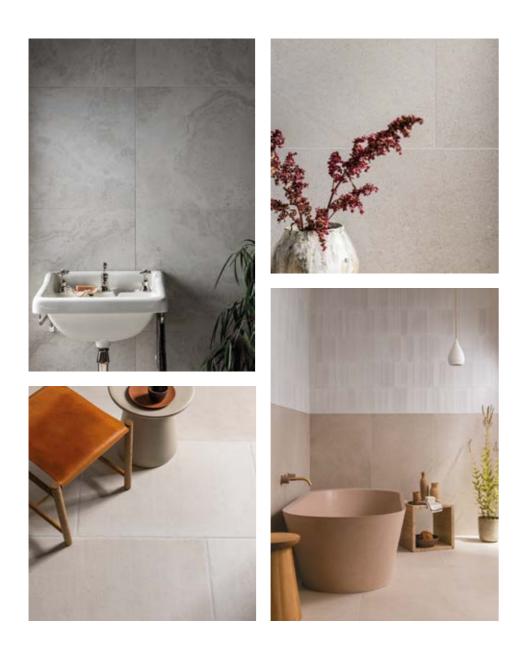

# Ivory blend

For the ultimate zen interior, combine muted milky off-whites with biscuit-beige and taupe, adding layers of interest through understated sheen

ABOVE Canvas White Satin Ceramic, Violetta Honed Marble Slab FLAT LAY I Ceppo Sicilia Honed Marble 2 Loki Taupe Gloss Ceramic **3** Alba White Matt Ceramic **4** Form White Decor Porcelain **5** Selene Honed Marble **6** Kobi Ivory Satin Porcelain **7** Zen Natural Decor Gloss Porcelain 8 Hoxton White Gloss Porcelain Hexagon **9** Vita Ivory Stone Effect Porcelain **I0** Bergen Stone Matt Stone Effect Porcelain

TOP Eden Fleur White Gloss Ceramic, Calacatta Viola Honed Marble Slab **BOTTOM** Loxley Sand Matt Stone Effect Porcelain

OPPOSITE Piazza Carrara Matt Marble Effect Porcelain, Piazza Viola Matt Marble Effect Porcelain
THIS PAGE LEFT Riga Block Decor Stone Effect Ceramic RIGHT Wall Zen White Decor Gloss Porcelain
Floor Fragmenta Grey Terrazzo Effect Porcelain