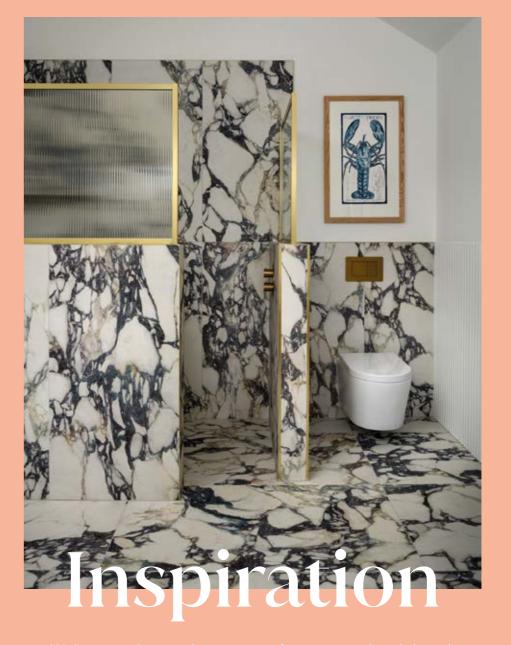

# **QUIET LUXURY**

Sometimes less really is more, and using pale honed marble or marble-effect tiles with subtle veining is the epitome of lowkey luxury. A hint of glimmering gold added using the latest porcelain technology or the occasional shot of natural rustorange, elevates this sophisticated look further. Choose from brushed, matt, or gloss finishes, and various size formats.

> LEFT Amalfi Gold Brushed Marble Effect Porcelain **ABOVE St Moritz Vein Honed Marble**