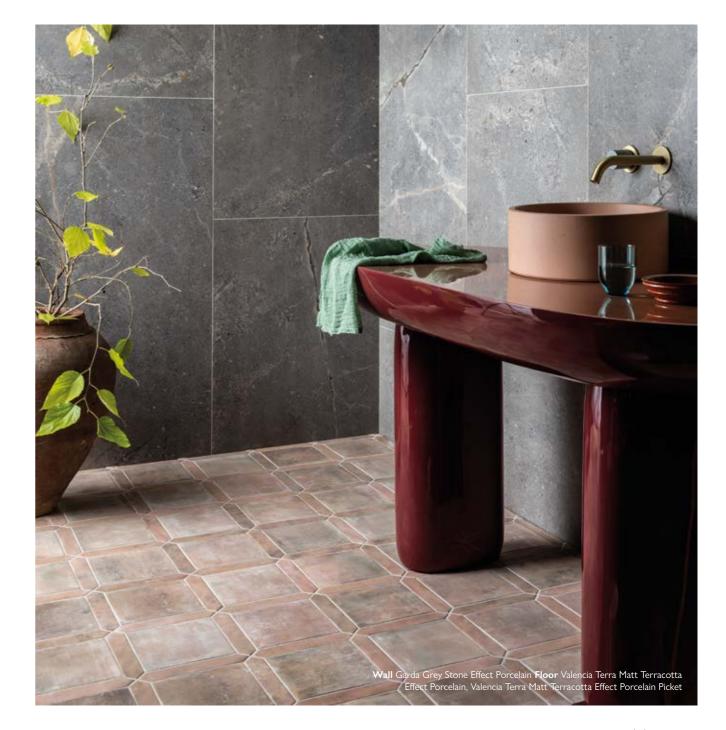

TOP Rosa Portugalo Honed Marble BOTTOM Valencia Terra Matt Terracotta Effect Porcelain, Valencia Terra Matt Terracotta Effect Porcelain Picket

THIS PAGE LEFT Rosalina Honed Marble RIGHT Onyx Nouveau Opal Gloss Onyx Effect Porcelain