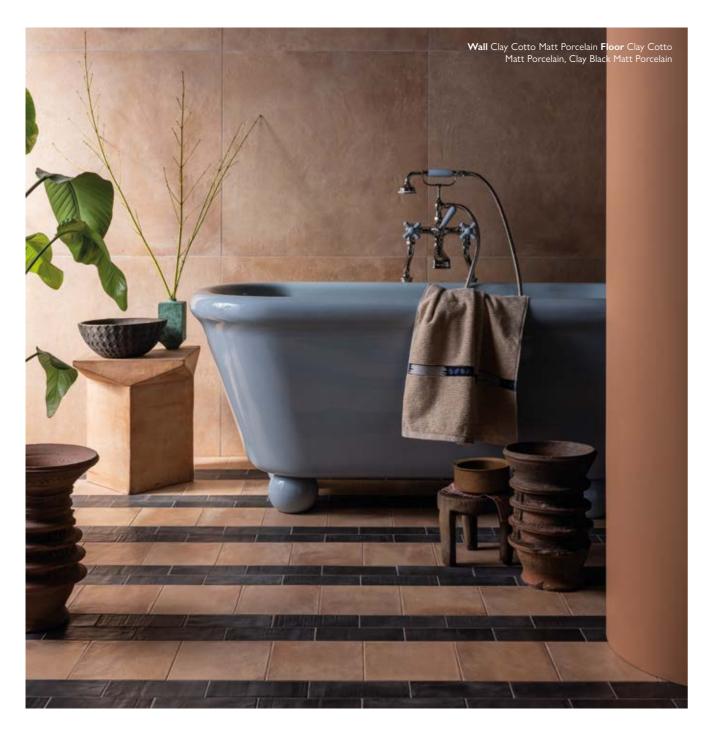

## Terracotta warmth

Whichever format of terracotta or terracotta effect tiles you choose – hexagons, stripes, glossy mini-bricks – this earthy material conjures up a rustic, artisanal feel

Soho Light Brown Matt Porcelain Square

Soho Cotto Gloss Porcelain

Clay Cotto Matt Porcelain Hexagon

Riad Terracotta/Blue Decor Terracotta Effect Porcelain

66 mandarinstone.com 67

OPPOSITE Alicante Terracotta Hexagon THIS PAGE CLOCKWISE Riad Terracotta Matt Terracotta Effect Porcelain, Cotto Earth Decor Outdoor Porcelain, Cotto Earth Outdoor Porcelain, Prairie Earth Matt Porcelain, Prairie Ivory Matt Porcelain, Prairie Sand Matt Porcelain **Wall** Clay Cotto Matt Porcelain **Floor** Clay Cotto Matt Porcelain, Clay Black Matt Porcelain