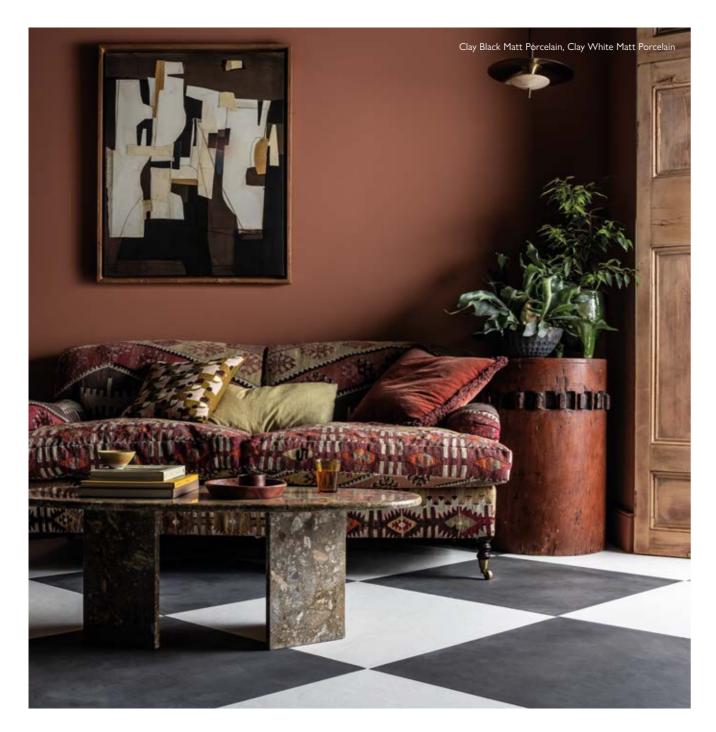

#### **MOODY HUES**

Create a cocooning bathroom sanctuary with wall tiles in deep, dramatic shades. For instant impact, stick to a single colour and get inventive with layouts to add interest; try gloss or matt mini-brick tiles vertically, stacked or in a herringbone pattern and co-ordinate with a complementary lighter floor tile

ABOVE Clay Black Matt Porcelain Hexagon RIGHT Wall Alba Ocean Gloss Ceramic with Rosalina Honed Marble Slab Floor Fitz White Honed Marble Octagon

Ve love to see how our designs can transform a space and regularly work with architects and interior designers to bring their visions to life