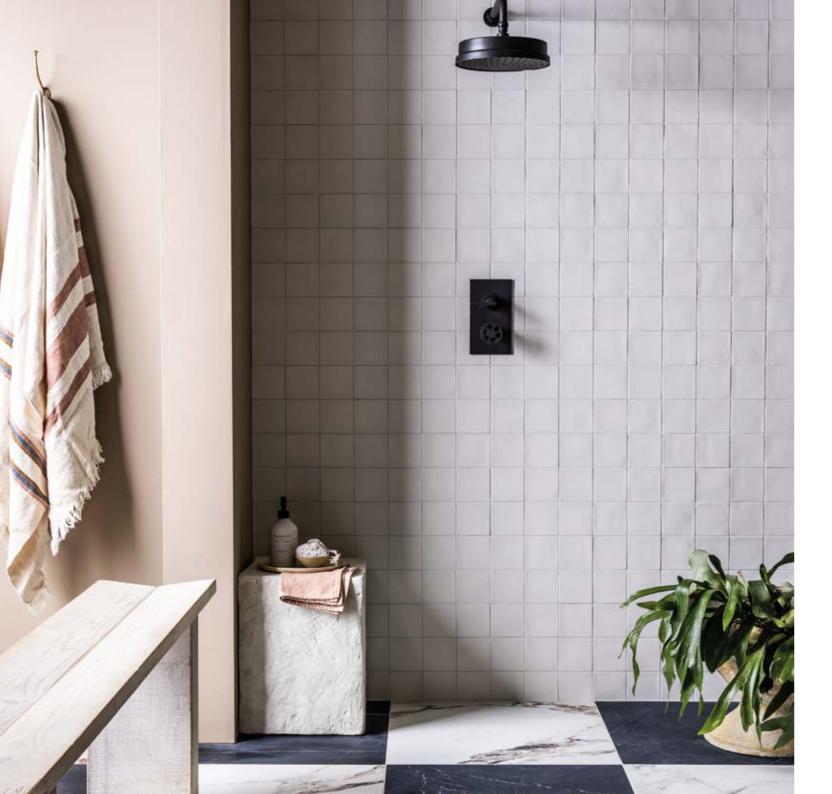

#### **MOODY HUES**

Create a cocooning bathroom sanctuary with wall tiles in deep, dramatic shades. For instant impact, stick to a single colour and get inventive with layouts to add interest; try gloss or matt mini-brick tiles vertically, stacked or in a herringbone pattern and co-ordinate with a complementary lighter floor tile

ABOVE Clay Black Matt Porcelain Hexagon RIGHT Wall Alba Ocean Gloss Ceramic with Rosalina Honed Marble Slab Floor Fitz White Honed Marble Octagon

Ve love to see how our designs can transform a space and regularly work with architects and interior designers to bring their visions to life