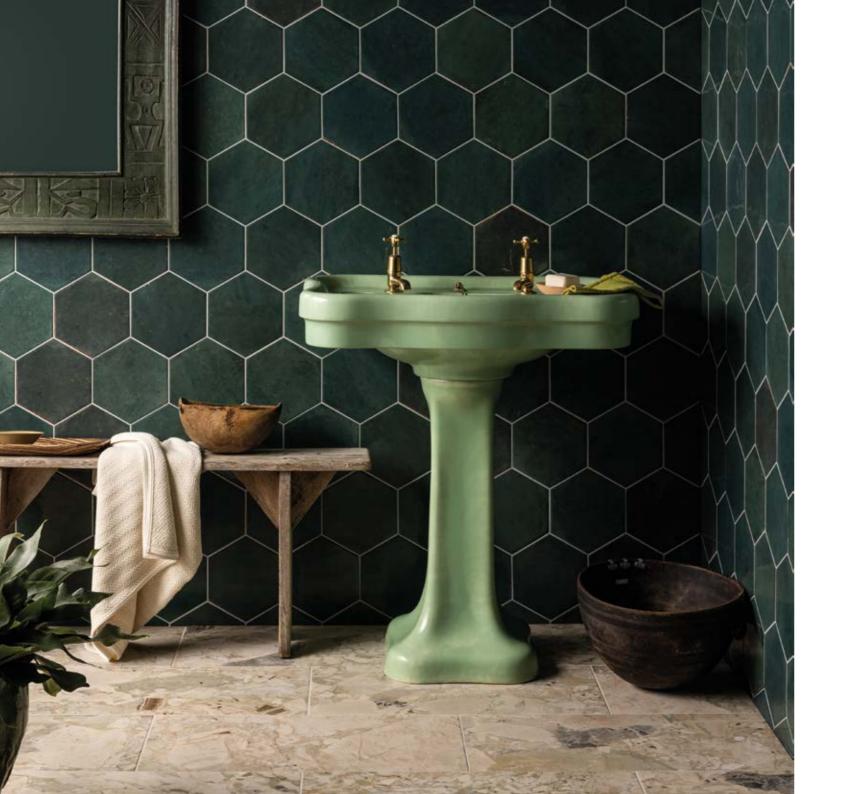

#### **MOODY HUES**

Create a cocooning bathroom sanctuary with wall tiles in deep, dramatic shades. For instant impact, stick to a single colour and get inventive with layouts to add interest; try gloss or matt mini-brick tiles vertically, stacked or in a herringbone pattern and co-ordinate with a complementary lighter floor tile

ABOVE Clay Black Matt Porcelain Hexagon RIGHT Wall Alba Ocean Gloss Ceramic with Rosalina Honed Marble Slab Floor Fitz White Honed Marble Octagon

Ve love to see how our designs can transform a space and regularly work with architects and interior designers to bring their visions to life