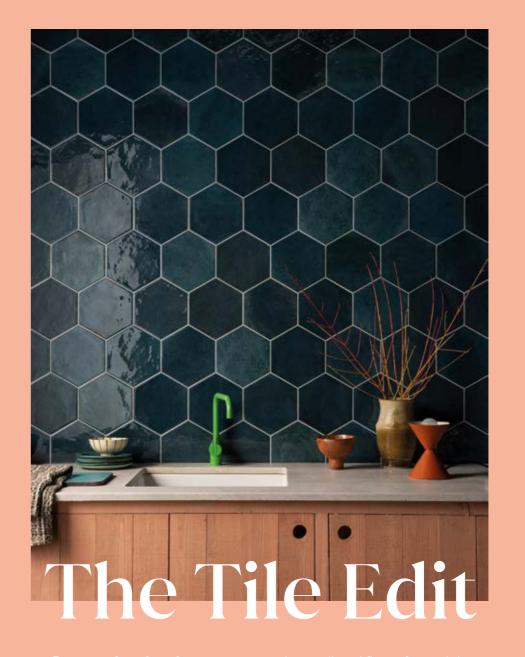

ed Marble Octagon @manwithahammer



Rosalina Honed Marble Herringbone Mosaic @yokokloedendesign @annastathakiphoto



Monochrome Base & Decor Porcelain @jw\_bespoke\_archi @jacobmilliganphotography



Silver Tumbled Travertine @rachaelsomervilleinteriors



#### Mixed materials

A classic bathroom style of marble chequer floor and walls, whilst the glazed shower tiles give a contemporary twist and splash of colour.

Calacatta Honed Marble, Hoxton Aqua Gloss Porcelain, Fitz Black Honed Marble, Fitz White Honed Marble @hazelmorrisinteriors @michellestorm\_photostories

#### My #mandarinstone

Seeing your completed projects, no matter how large or small, is very rewarding and they always inspire others too.



Share your project by tagging © Share your project by tag
@mandarinstoneofficial



Discover a few of our favourite ways to enliven walls and floors, from subtle surface textures to striking stripes and elegant chequerboard





# Stripey style

As a bold motif, stripes leave a big impression — whether arranged in chevron patterns, block colours or thin verticals



Pyrenees Honed Polished Chevron Mosaic



Soho Green Matt Porcelain Soho Green Gloss Porcelain



Eden Linear Gloss Ceramic



Chaplin Duo Matt Porcelain

58 mandarinstone.com 59



THIS PAGE CLOCKWISE Outline White Matt Base Ceramic, Outline White/Black Matt Linear Decor Ceramic with Rojo Alicante Slab, Zellige 2022 Sand Gloss Ceramic, Zellige 2022 Sky Gloss Ceramic, Zellige 2022 White Gloss Ceramic, Zellige 2022 Sage Gloss Ceramic, **Wall** Stix White Matt Ceramic, Stix Berry Matt Ceramic **Floor** Rosso T