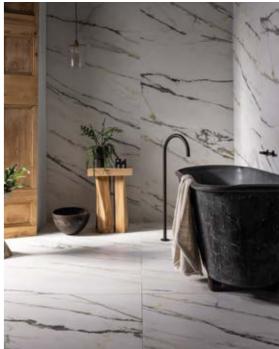

# **QUIET LUXURY**

Sometimes less really is more, and using pale honed marble or marble-effect tiles with subtle veining is the epitome of lowkey luxury. A hint of glimmering gold added using the latest porcelain technology or the occasional shot of natural rustorange, elevates this sophisticated look further. Choose from brushed, matt, or gloss finishes, and various size formats.

> LEFT Amalfi Gold Brushed Marble Effect Porcelain **ABOVE St Moritz Vein Honed Marble**