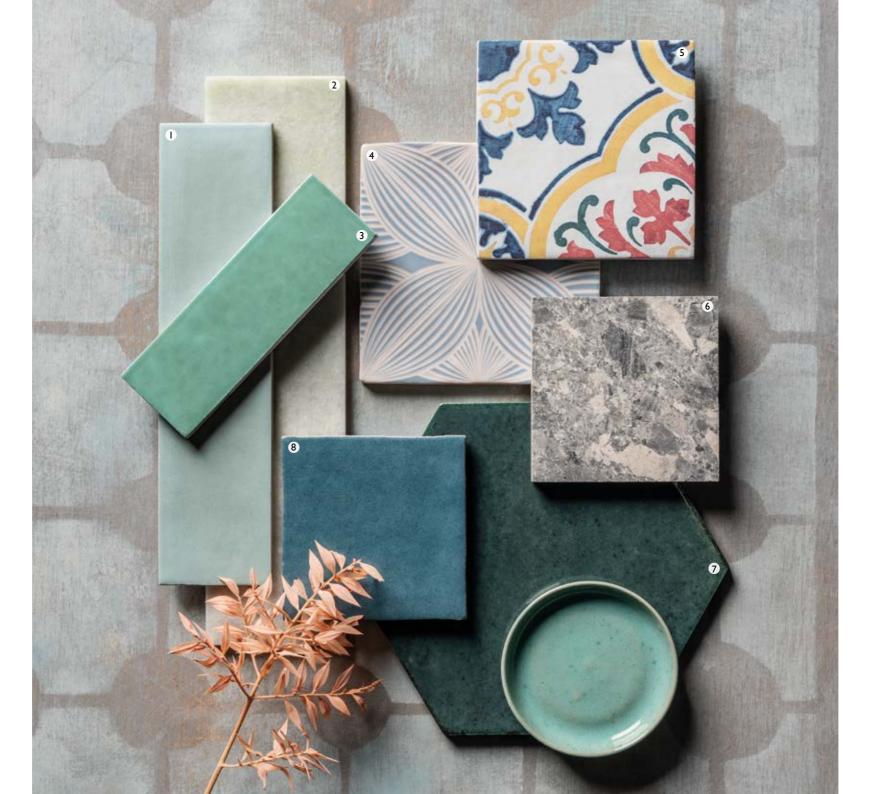

Discover tonal shades for a harmonious scheme, or contrasting colours that will instantly energise your space

# Earth greens

Bring the outside in with grounding, back-to-nature jungle and forest hues, or lighter sage and olive, in matt and glazed tiles

ABOVE Verde Marl Honed Marble Herringbone Mosaic FLAT LAY I Soho Green Matt Porcelain Square 2 Zellige 2022 Sage Gloss Ceramic 3 Zellige 2022 Tropical Green Gloss Ceramic 4 Hoxton Olive Gloss Porcelain 5 Oska Jungle Green Matt Porcelain **6** Amazon Green Gloss Porcelain **7** Kobi Sage Satin Porcelain 8 Fitz Green Honed Marble 9 Nordic Green Brushed Marble Effect Porcelain