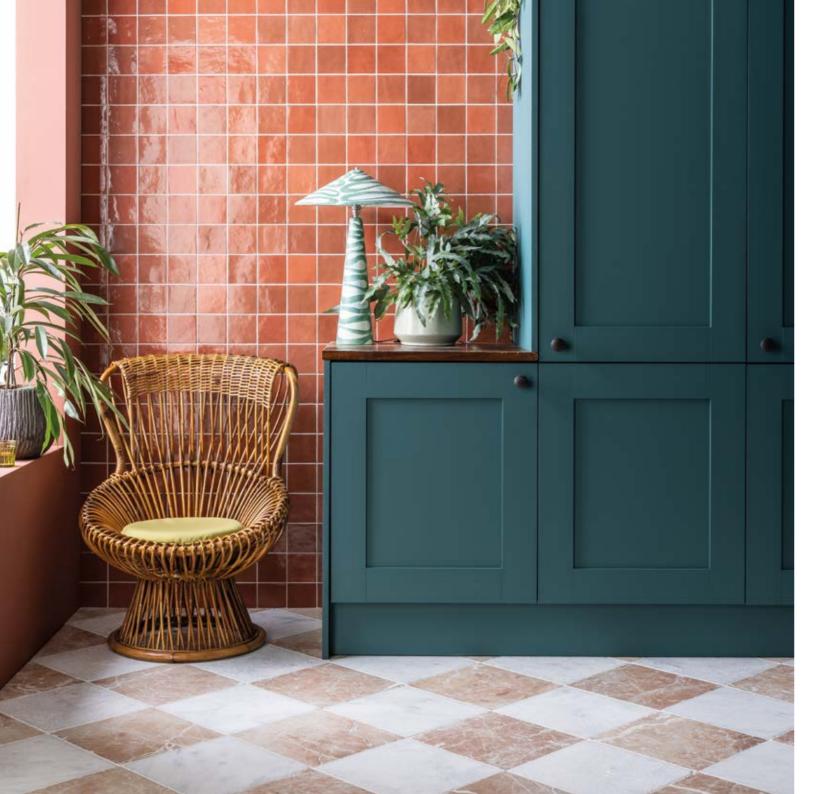

#### BACK TO BROWN

Rich, warm and enveloping, it's not hard to see why brown is one of the key colour trends of this year. Opt for a rustic, authentic look by embracing traditional patterns in brick and chestnut shades. Or go big on texture, choosing tiles that are deliberately not uniform with slight tonal variations and gentle surface undulations.

ABOVE Bergen Rust Decor Matt Stone Effect Porcelain, Bergen Rust Matt Stone Effect Porcelain RIGHT Prairie Terra Decor Matt Porcelain, Prairie Terra Matt Porcelain