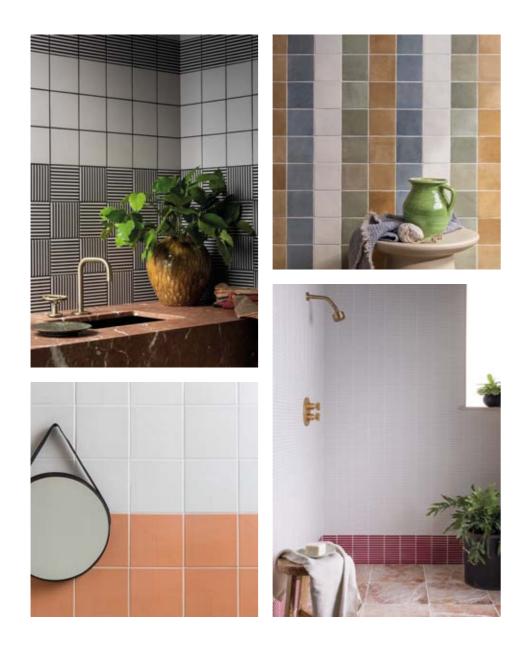

Discover a few of our favourite ways to enliven walls and floors, from subtle surface textures to striking stripes and elegant chequerboard

# Stripey style

As a bold motif, stripes leave a big impression — whether arranged in chevron patterns, block colours or thin verticals

Pyrenees Honed Polished Chevron Mosaic

Soho Green Matt Porcelain Soho Green Gloss Porcelain

Eden Linear Gloss Ceramic

Chaplin Duo Matt Porcelain

58 mandarinstone.com 59

THIS PAGE CLOCKWISE Outline White Matt Base Ceramic, Outline White/Black Matt Linear Decor Ceramic with Rojo Alicante Slab, Zellige 2022 Sand Gloss Ceramic, Zellige 2022 Sky Gloss Ceramic, Zellige 2022 White Gloss Ceramic, Zellige 2022 Sage Gloss Ceramic, **Wall** Stix White Matt Ceramic, Stix Berry Matt Ceramic **Floor** Rosso Tumbled Marble, Carnaby White Ceramic, Carnaby Sunset Ceramic **OPPOSITE** Piazza Amber Matt Marble Effect Porcelain Chevron, Piazza Grigio Matt Marble Effect Porcelain Chevron, Piazza Nero Matt Marble Effect Porcelain Chevron

## **Textural dimensions**

Our extensive range of textured tiles include those with subtle ridge surfaces, interesting combed finishes, gentle indentations, and a handmade, artisanal appearance

Riga Maple Fluted Decor Ceramic

Form Russet Wall Decor Porcelain

Carnaby Teal Ceramic

Fabric Base Matt Porcelain

62 mandarinstone.com 63

OPPOSITE Wall Sawn Sand Stone Effect Porcelain, Riga Chevron Decor Stone Effect Ceramic Floor Sawn Sand Stone Effect Porcelain THIS PAGE CLOCKWISE Alba Mist Matt Ceramic with Rosso Levanto Polished Slab, Zen Blue Decor Gloss Porcelain, Bar Terra Ceramic, Riga Block Decor Stone Effect Ceramic