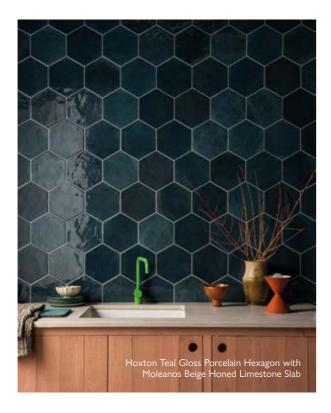

# Vintage vibes

Evoke vintage style with shades of sea green and petrol blue. Patterns are pretty and artisanal, based on antique illustrations and Delft pottery

ABOVE Eden Delft Gloss Ceramic FLAT LAY | Pastella Sage Matt Porcelain 2 Verbena Honed Marble 3 Riad Sea Green Gloss Porcelain 4 Eden Fleur Blue Gloss Ceramic 5 Safi Elise Porcelain 6 Selene Honed Marble 7 Hoxton Bottle Green Gloss Porcelain Hexagon 8 Zellige 2022 Petrol Gloss Ceramic

Troy Honed Marble Slab

Moleanos Beige Honed Limestone Slab

THIS PAGE CLOCKWISE Selene Honed Marble Slab, Dijon Tumbled Outdoor Limestone with Bullnose Wall Fitz Claret Honed Marble, Porcini Emperador Honed Marble Slab **Floor** Fitz Claret Honed Marble, Porcini Emperador Honed Marble Wall Alba Mist Matt Ceramic with Rosso Levanto Polished Slab OPPOSITE Wall Kobi Duck Egg Blue Satin Porcelain, Rojo Alicante Honed Marble Fabrication, **Floor** Magma Matt Marble Effect Porcelain