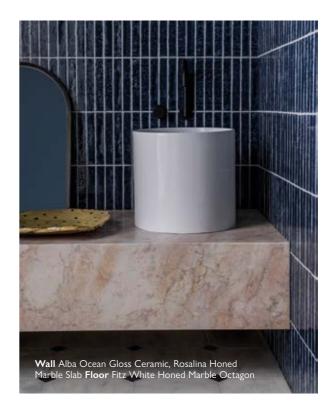

ABOVE Clay Black Matt Porcelain Hexagon RIGHT Wall Alba Ocean Gloss Ceramic with Rosalina Honed Marble Slab Floor Fitz White Honed Marble Octagon

Ve love to see how our designs can transform a space and regularly work with architects and interior designers to bring their visions to life

Calacatta Amber Honed Marble Hexagon Mosaic

Paradise Green Gloss Marble Effect Porcelain

OPPOSITE Rosso Tumbled Marble, Carrara Tumbled Marble, Verdi Alpi Tumbled Marble THIS PAGE CLOCKWISE Violetta Honed Marble, St Moritz Vein Honed Marble, Paloma White Matt Marble Effect Porcelain **Wall** Alba Ocean Gloss Ceramic, Rosalina Honed Marble Slab **Floor** Fitz White Honed Marble Octagon