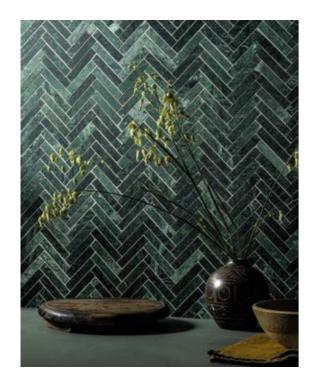

# Earth greens

Bring the outside in with grounding, back-to-nature jungle and forest hues, or lighter sage and olive, in matt and glazed tiles

ABOVE Verde Marl Honed Marble Herringbone Mosaic FLAT LAY I Soho Green Matt Porcelain Square 2 Zellige 2022 Sage Gloss Ceramic 3 Zellige 2022 Tropical Green Gloss Ceramic 4 Hoxton Olive Gloss Porcelain 5 Oska Jungle Green Matt Porcelain **6** Amazon Green Gloss Porcelain **7** Kobi Sage Satin Porcelain 8 Fitz Green Honed Marble 9 Nordic Green Brushed Marble Effect Porcelain

TOP Nordic Green Brushed Marble Effect Porcelain **BOTTOM** Hoxton Olive Gloss Porcelain

**OPPOSITE Wall** Hoxton Bottle Green Gloss Porcelain Hexagon **Floor** Ceppo Sicilia Honed Marble **THIS PAGE LEFT**Piazza Verde Matt Marble Effect Porcelain Chevron **RIGHT** Fitz White Honed Marble, Fitz Green Honed Marble