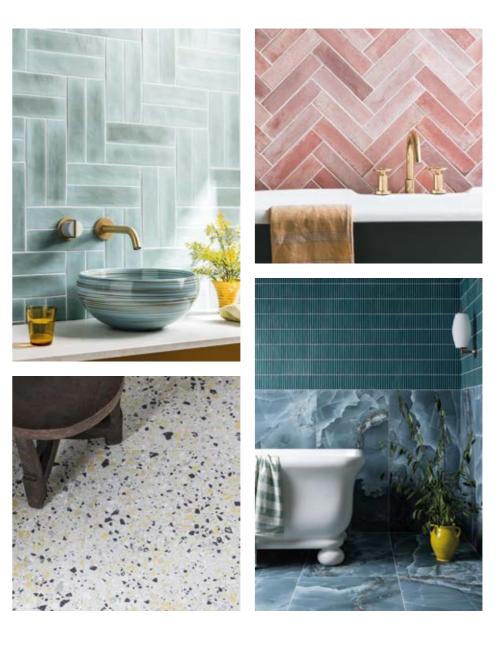

Discover a few of our favourite ways to enliven walls and floors, from subtle surface textures to striking stripes and elegant chequerboard