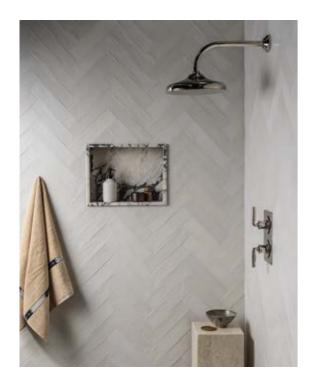

#### **MOODY HUES**

Create a cocooning bathroom sanctuary with wall tiles in deep, dramatic shades. For instant impact, stick to a single colour and get inventive with layouts to add interest; try gloss or matt mini-brick tiles vertically, stacked or in a herringbone pattern and co-ordinate with a complementary lighter floor tile

ABOVE Clay Black Matt Porcelain Hexagon RIGHT Wall Alba Ocean Gloss Ceramic with Rosalina Honed Marble Slab Floor Fitz White Honed Marble Octagon

Ve love to see how our designs can transform a space and regularly work with architects and interior designers to bring their visions to life