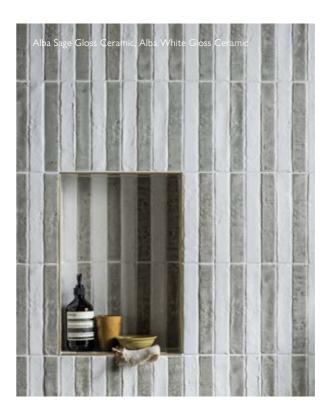

# Ivory blend

For the ultimate zen interior, combine muted milky off-whites with biscuit-beige and taupe, adding layers of interest through understated sheen

ABOVE Canvas White Satin Ceramic, Violetta Honed Marble Slab FLAT LAY I Ceppo Sicilia Honed Marble 2 Loki Taupe Gloss Ceramic **3** Alba White Matt Ceramic **4** Form White Decor Porcelain **5** Selene Honed Marble **6** Kobi Ivory Satin Porcelain **7** Zen Natural Decor Gloss Porcelain 8 Hoxton White Gloss Porcelain Hexagon **9** Vita Ivory Stone Effect Porcelain **I0** Bergen Stone Matt Stone Effect Porcelain

TOP Eden Fleur White Gloss Ceramic, Calacatta Viola Honed Marble Slab **BOTTOM** Loxley Sand Matt Stone Effect Porcelain

OPPOSITE Piazza Carrara Matt Marble Effect Porcelain, Piazza Viola Matt Marble Effect Porcelain
THIS PAGE LEFT Riga Block Decor Stone Effect Ceramic RIGHT Wall Zen White Decor Gloss Porcelain
Floor Fragmenta Grey Terrazzo Effect Porcelain