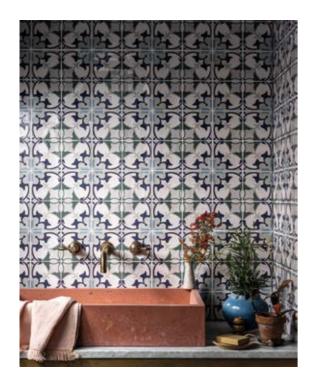

# Vintage vibes

Evoke vintage style with shades of sea green and petrol blue. Patterns are pretty and artisanal, based on antique illustrations and Delft pottery

ABOVE Eden Delft Gloss Ceramic FLAT LAY | Pastella Sage Matt Porcelain 2 Verbena Honed Marble 3 Riad Sea Green Gloss Porcelain 4 Eden Fleur Blue Gloss Ceramic 5 Safi Elise Porcelain 6 Selene Honed Marble 7 Hoxton Bottle Green Gloss Porcelain Hexagon 8 Zellige 2022 Petrol Gloss Ceramic