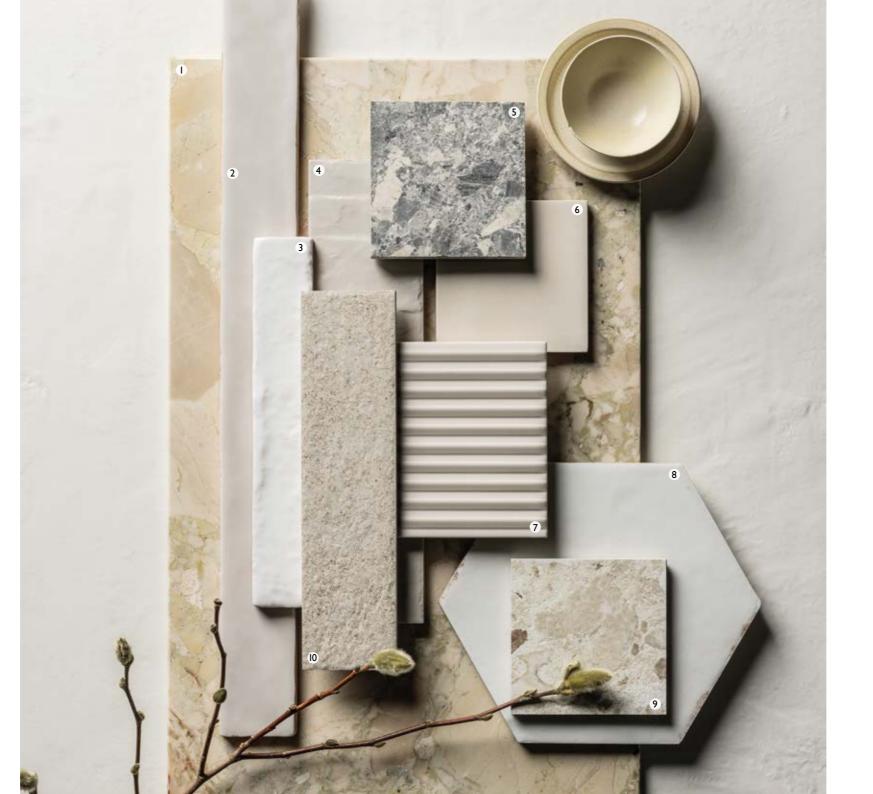

## New neutrals

Featuring mineral-marbling, terracotta and sand tones, and designs that nod to volcanic stone, this season's neutrals come with a warm, earthy twist

ABOVE Berlin Sand Matt Concrete Effect Porcelain FLAT LAY I Ceppo Sicilia Honed Marble 2 Forge Oxide Metal Effect Porcelain 3 Prairie Terra Matt Porcelain 4 Rosso Tumbled Marble **5** Soho Marron Matt Porcelain **6** Bergen Olive Matt Decor Porcelain 7 Canyon Matt Marble Effect Porcelain 8 Violetta Nouveau Gloss Marble Effect Porcelain 9 Calacatta Amber Honed Marble Skirting 10 Alicante Terracotta Hexagon