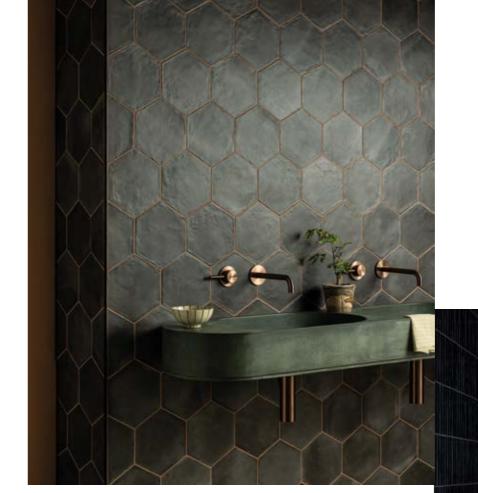

#### **MOODY HUES**

Create a cocooning bathroom sanctuary with wall tiles in deep, dramatic shades. For instant impact, stick to a single colour and get inventive with layouts to add interest; try gloss or matt mini-brick tiles vertically, stacked or in a herringbone pattern and co-ordinate with a complementary lighter floor tile

ABOVE Clay Black Matt Porcelain Hexagon RIGHT Wall Alba Ocean Gloss Ceramic with Rosalina Honed Marble Slab Floor Fitz White Honed Marble Octagon

Ve love to see how our designs can transform a space and regularly work with architects and interior designers to bring their visions to life