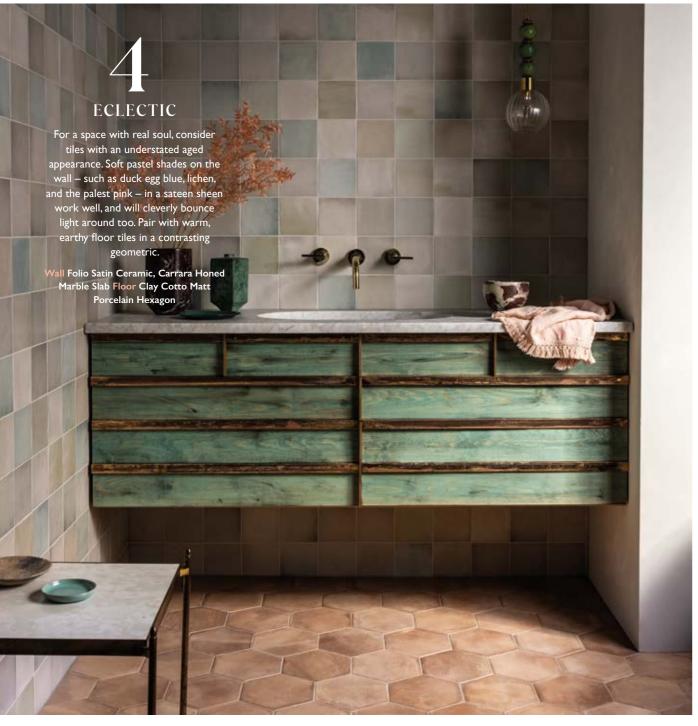

I Calacatta Viola Honed Marble 2 Rosa Perlino Tumbled Marble 3 Fitz Claret Honed Marble 4 Shellstone Brushed Limestone THIS PAGE St Moritz Vein Honed Marble. Verbena Honed Marble, Rosalina Honed Marble, Violetta Honed Marble, Verde Marl Honed Marble **OPPOSITE** Lyon Tumbled Limestone

TOP Eden Fleur White Gloss Ceramic, Calacatta Viola Honed Marble Slab **BOTTOM** Loxley Sand Matt Stone Effect Porcelain

OPPOSITE Piazza Carrara Matt Marble Effect Porcelain, Piazza Viola Matt Marble Effect Porcelain
THIS PAGE LEFT Riga Block Decor Stone Effect Ceramic RIGHT Wall Zen White Decor Gloss Porcelain
Floor Fragmenta Grey Terrazzo Effect Porcelain