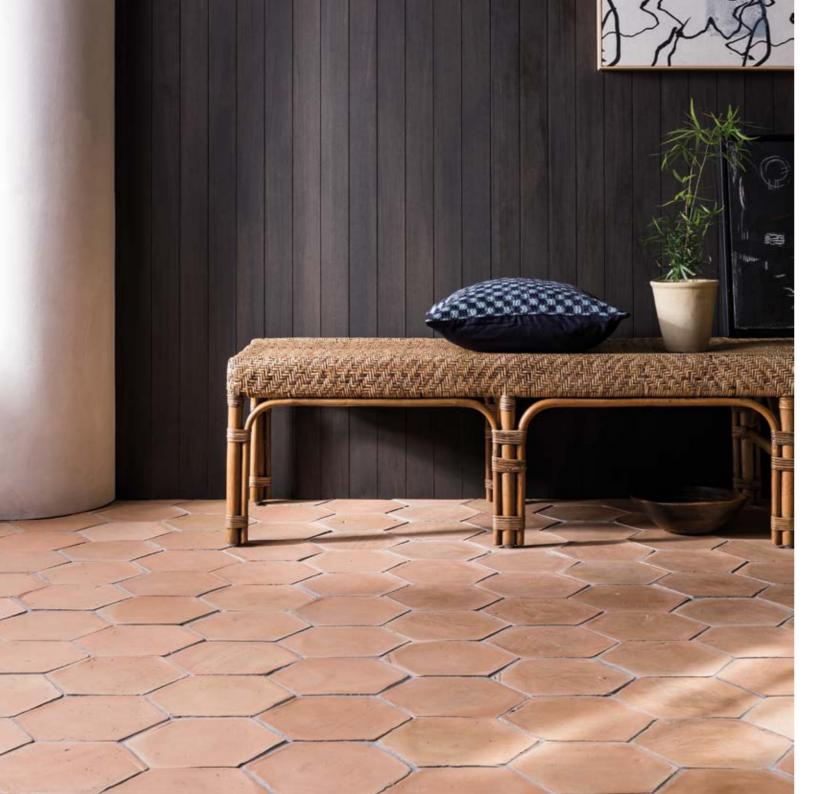

## Terracotta warmth

Whichever format of terracotta or terracotta effect tiles you choose – hexagons, stripes, glossy mini-bricks – this earthy material conjures up a rustic, artisanal feel

Soho Light Brown Matt Porcelain Square