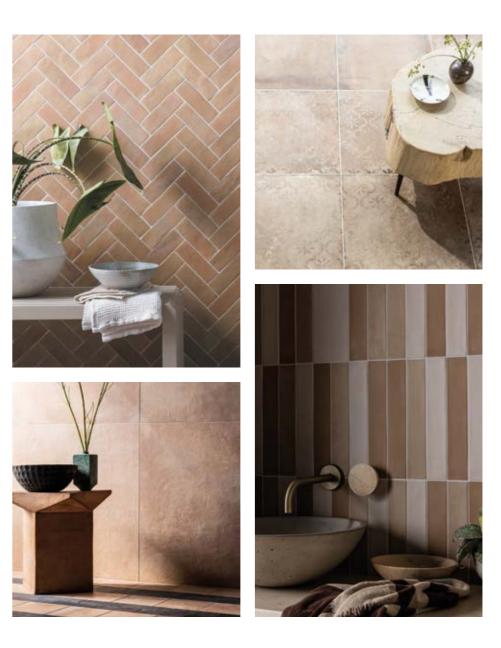

#### BACK TO BROWN

Rich, warm and enveloping, it's not hard to see why brown is one of the key colour trends of this year. Opt for a rustic, authentic look by embracing traditional patterns in brick and chestnut shades. Or go big on texture, choosing tiles that are deliberately not uniform with slight tonal variations and gentle surface undulations.

ABOVE Bergen Rust Decor Matt Stone Effect Porcelain, Bergen Rust Matt Stone Effect Porcelain RIGHT Prairie Terra Decor Matt Porcelain, Prairie Terra Matt Porcelain