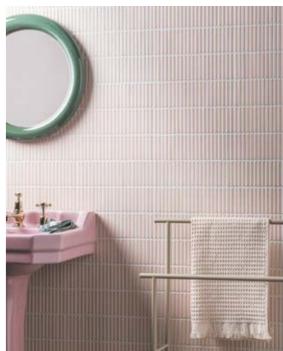

#### **MOODY HUES**

Create a cocooning bathroom sanctuary with wall tiles in deep, dramatic shades. For instant impact, stick to a single colour and get inventive with layouts to add interest; try gloss or matt mini-brick tiles vertically, stacked or in a herringbone pattern and co-ordinate with a complementary lighter floor tile

ABOVE Clay Black Matt Porcelain Hexagon RIGHT Wall Alba Ocean Gloss Ceramic with Rosalina Honed Marble Slab Floor Fitz White Honed Marble Octagon

Ve love to see how our designs can transform a space and regularly work with architects and interior designers to bring their visions to life