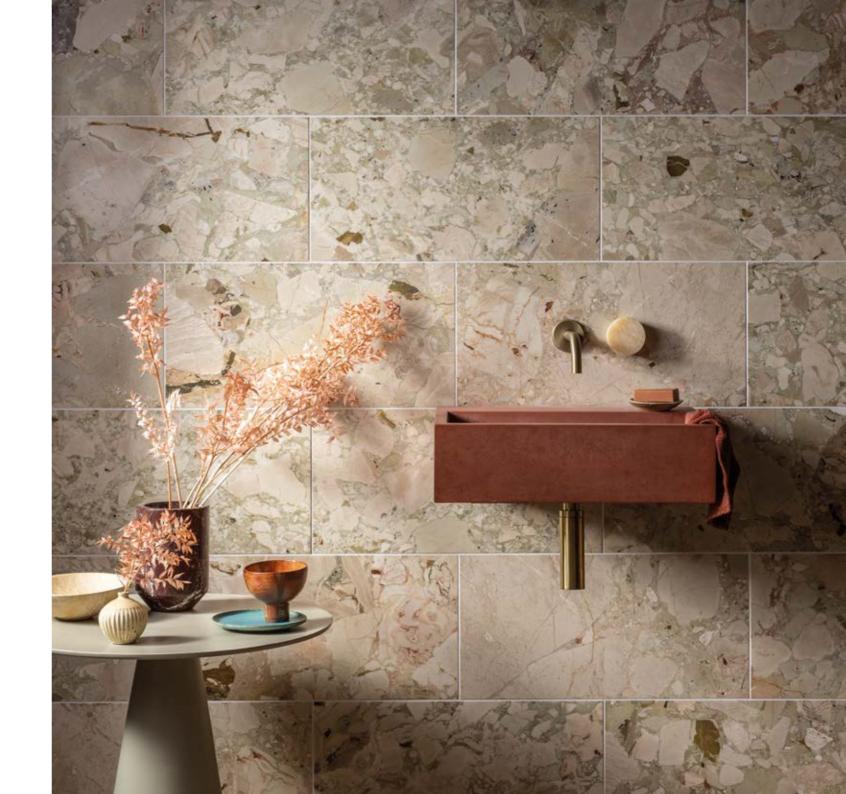

# Ivory blend

For the ultimate zen interior, combine muted milky off-whites with biscuit-beige and taupe, adding layers of interest through understated sheen

ABOVE Canvas White Satin Ceramic, Violetta Honed Marble Slab FLAT LAY I Ceppo Sicilia Honed Marble 2 Loki Taupe Gloss Ceramic **3** Alba White Matt Ceramic **4** Form White Decor Porcelain **5** Selene Honed Marble **6** Kobi Ivory Satin Porcelain **7** Zen Natural Decor Gloss Porcelain 8 Hoxton White Gloss Porcelain Hexagon **9** Vita Ivory Stone Effect Porcelain **I0** Bergen Stone Matt Stone Effect Porcelain

TOP Eden Fleur White Gloss Ceramic, Calacatta Viola Honed Marble Slab **BOTTOM** Loxley Sand Matt Stone Effect Porcelain

OPPOSITE Piazza Carrara Matt Marble Effect Porcelain, Piazza Viola Matt Marble Effect Porcelain
THIS PAGE LEFT Riga Block Decor Stone Effect Ceramic RIGHT Wall Zen White Decor Gloss Porcelain
Floor Fragmenta Grey Terrazzo Effect Porcelain