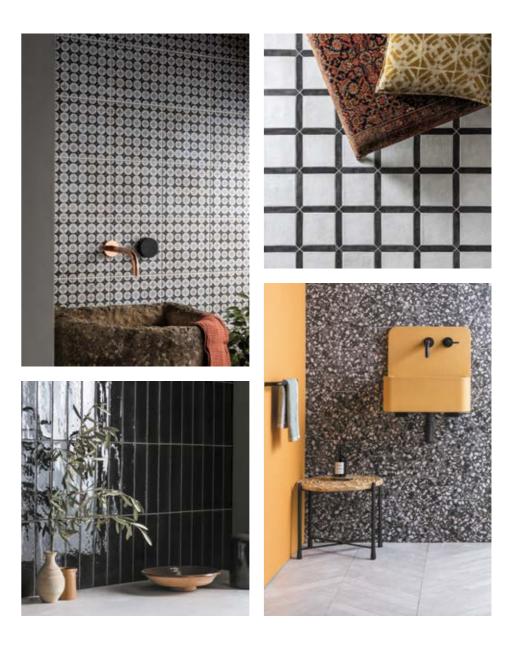

Discover a few of our favourite ways to enliven walls and floors, from subtle surface textures to striking stripes and elegant chequerboard