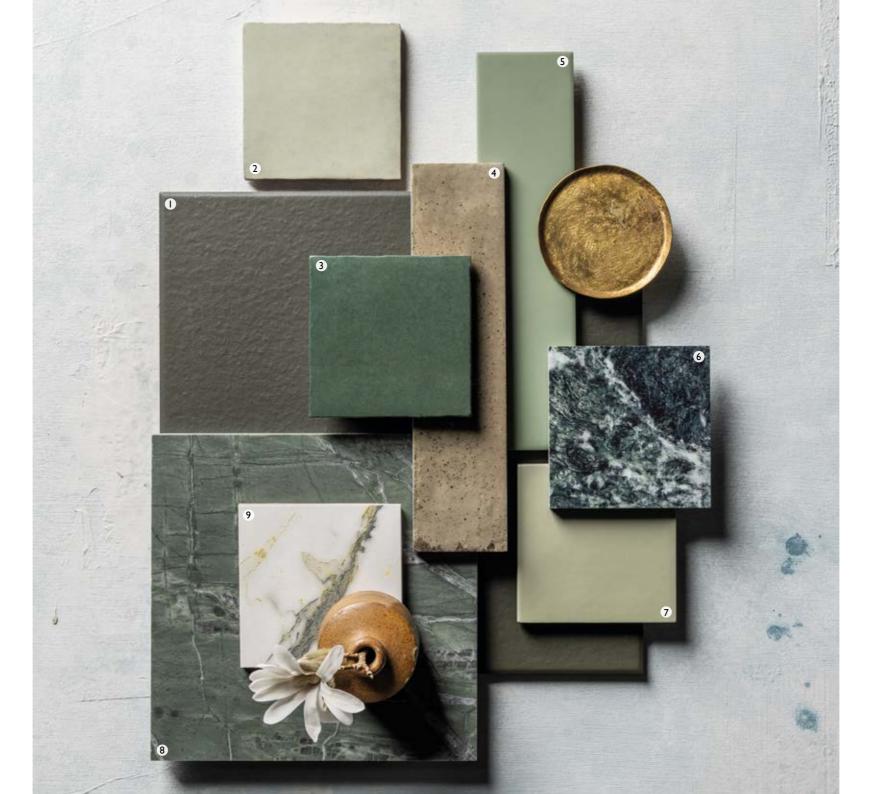

# Earth greens

Bring the outside in with grounding, back-to-nature jungle and forest hues, or lighter sage and olive, in matt and glazed tiles

ABOVE Verde Marl Honed Marble Herringbone Mosaic FLAT LAY I Soho Green Matt Porcelain Square 2 Zellige 2022 Sage Gloss Ceramic 3 Zellige 2022 Tropical Green Gloss Ceramic 4 Hoxton Olive Gloss Porcelain 5 Oska Jungle Green Matt Porcelain **6** Amazon Green Gloss Porcelain **7** Kobi Sage Satin Porcelain 8 Fitz Green Honed Marble 9 Nordic Green Brushed Marble Effect Porcelain