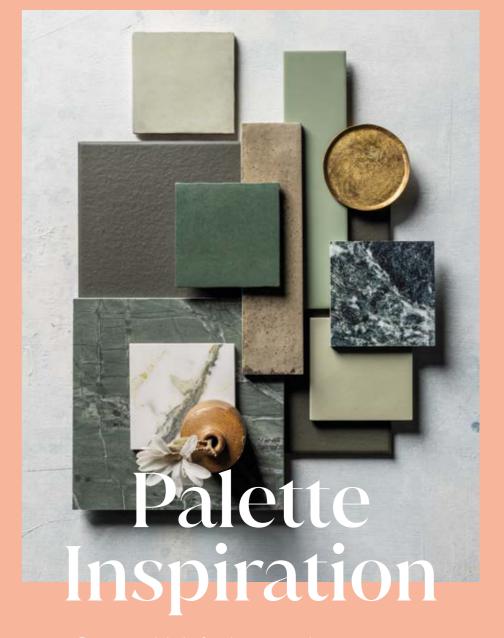

## New neutrals

Featuring mineral-marbling, terracotta and sand tones, and designs that nod to volcanic stone, this season's neutrals come with a warm, earthy twist

ABOVE Berlin Sand Matt Concrete Effect Porcelain FLAT LAY I Ceppo Sicilia Honed Marble 2 Forge Oxide Metal Effect Porcelain 3 Prairie Terra Matt Porcelain 4 Rosso Tumbled Marble **5** Soho Marron Matt Porcelain **6** Bergen Olive Matt Decor Porcelain 7 Canyon Matt Marble Effect Porcelain 8 Violetta Nouveau Gloss Marble Effect Porcelain 9 Calacatta Amber Honed Marble Skirting 10 Alicante Terracotta Hexagon