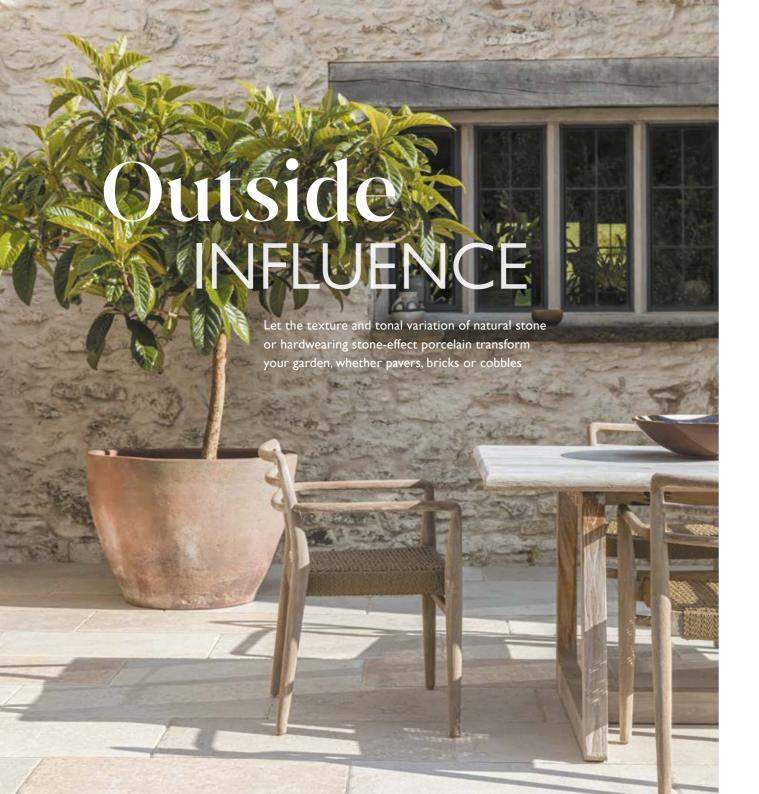

**OPPOSITE** Galway Buff Stone Effect Outdoor Porcelain THIS PAGE **CLOCKWISE** Bourgogne Sand Stone Effect Outdoor Porcelain, Chiltern Buff Stone Effect Outdoor Porcelain, Cameronstone Tumbled Outdoor Limestone Cobble I Pierre Ivory Matt Outdoor Stone Effect Porcelain 2 Lulworth Buff Stone Effect Outdoor Porcelain 3 Ballanstone Tumbled Outdoor Limestone Cobble

**OPPOSITE** Wessex Smoke Matt Stone Effect Outdoor Porcelain THIS PAGE **CLOCKWISE** Ramon Grey Stone Effect Outdoor Porcelain, Casa Grande Decor I Outdoor Porcelain, Wexford Natural Stone Effect Outdoor Porcelain 1 Limoges Matt Stone Effect Porcelain 2 Argento Sycamore Wood Effect Outdoor Porcelain 3 Casa Grande Decor 2 Outdoor Porcelain