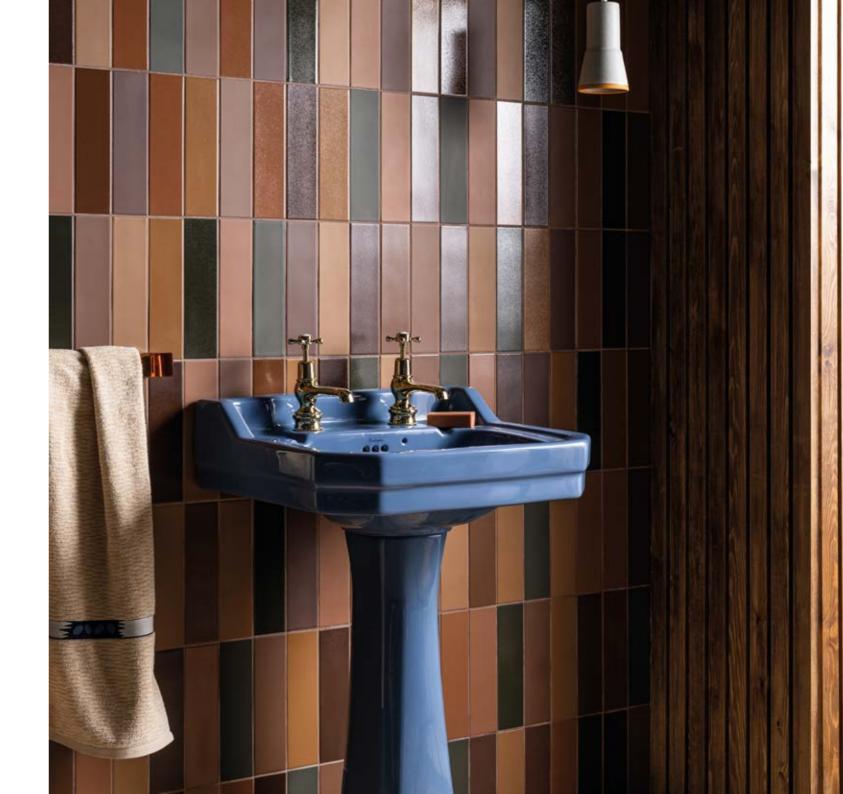

#### **MOODY HUES**

Create a cocooning bathroom sanctuary with wall tiles in deep, dramatic shades. For instant impact, stick to a single colour and get inventive with layouts to add interest; try gloss or matt mini-brick tiles vertically, stacked or in a herringbone pattern and co-ordinate with a complementary lighter floor tile

ABOVE Clay Black Matt Porcelain Hexagon RIGHT Wall Alba Ocean Gloss Ceramic with Rosalina Honed Marble Slab Floor Fitz White Honed Marble Octagon

Ve love to see how our designs can transform a space and regularly work with architects and interior designers to bring their visions to life