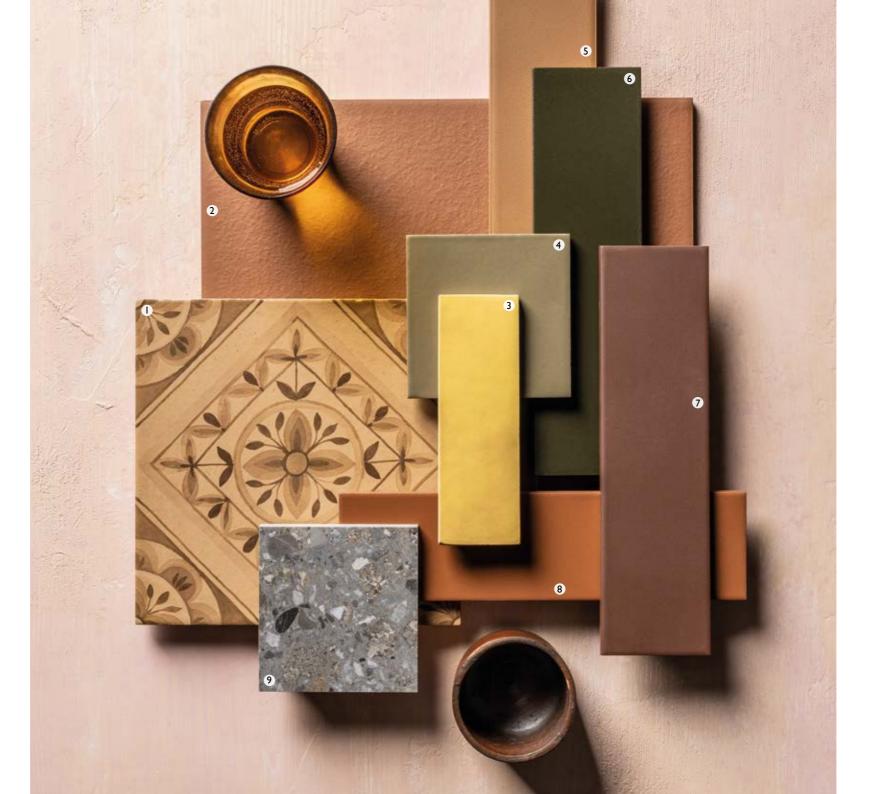

## New neutrals

Featuring mineral-marbling, terracotta and sand tones, and designs that nod to volcanic stone, this season's neutrals come with a warm, earthy twist

ABOVE Berlin Sand Matt Concrete Effect Porcelain FLAT LAY I Ceppo Sicilia Honed Marble 2 Forge Oxide Metal Effect Porcelain 3 Prairie Terra Matt Porcelain 4 Rosso Tumbled Marble **5** Soho Marron Matt Porcelain **6** Bergen Olive Matt Decor Porcelain 7 Canyon Matt Marble Effect Porcelain 8 Violetta Nouveau Gloss Marble Effect Porcelain 9 Calacatta Amber Honed Marble Skirting 10 Alicante Terracotta Hexagon