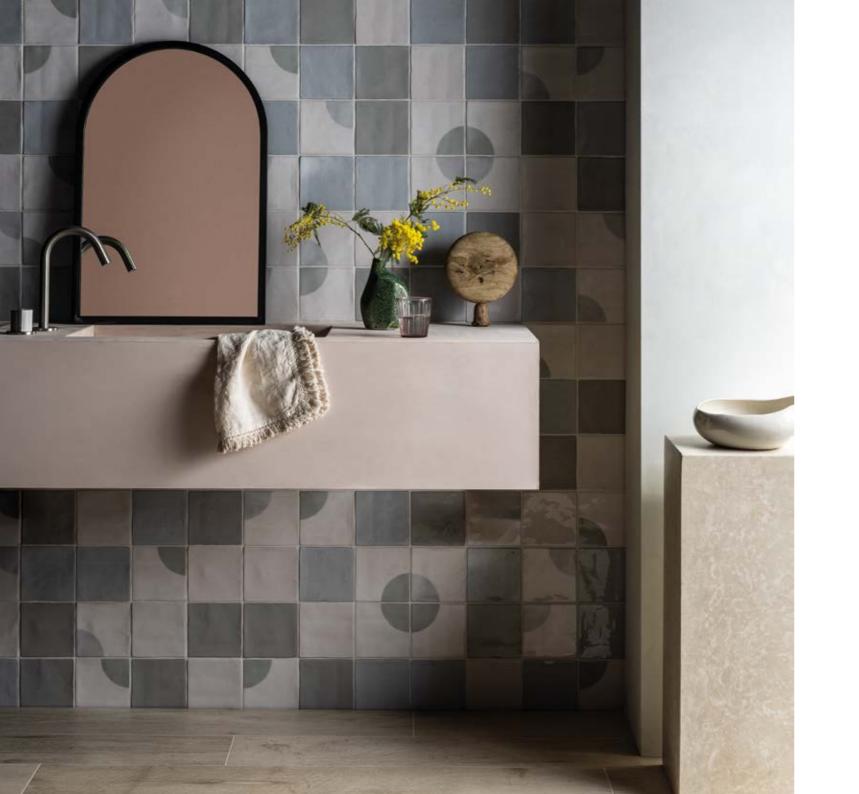

#### **MOODY HUES**

Create a cocooning bathroom sanctuary with wall tiles in deep, dramatic shades. For instant impact, stick to a single colour and get inventive with layouts to add interest; try gloss or matt mini-brick tiles vertically, stacked or in a herringbone pattern and co-ordinate with a complementary lighter floor tile

ABOVE Clay Black Matt Porcelain Hexagon RIGHT Wall Alba Ocean Gloss Ceramic with Rosalina Honed Marble Slab Floor Fitz White Honed Marble Octagon

Ve love to see how our designs can transform a space and regularly work with architects and interior designers to bring their visions to life