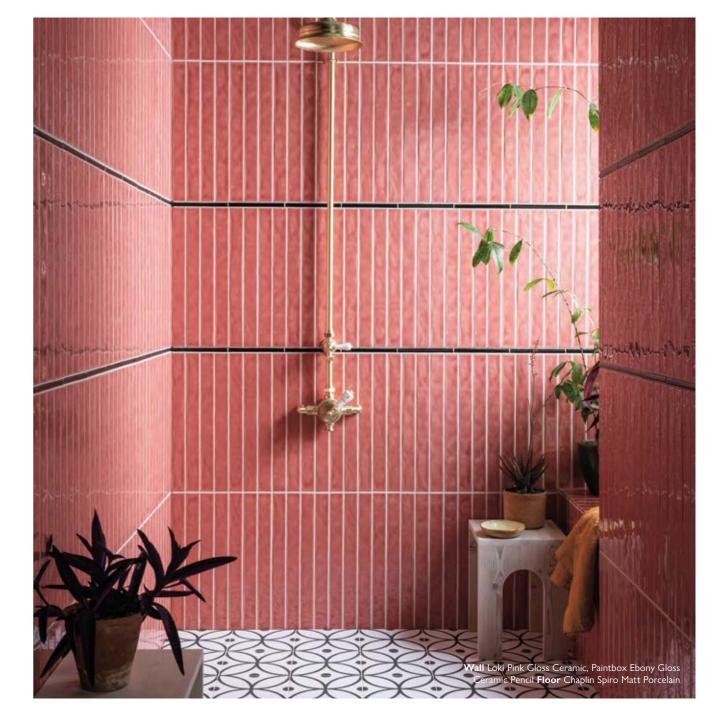

#### **MOODY HUES**

Create a cocooning bathroom sanctuary with wall tiles in deep, dramatic shades. For instant impact, stick to a single colour and get inventive with layouts to add interest; try gloss or matt mini-brick tiles vertically, stacked or in a herringbone pattern and co-ordinate with a complementary lighter floor tile

ABOVE Clay Black Matt Porcelain Hexagon RIGHT Wall Alba Ocean Gloss Ceramic with Rosalina Honed Marble Slab Floor Fitz White Honed Marble Octagon

Ve love to see how our designs can transform a space and regularly work with architects and interior designers to bring their visions to life