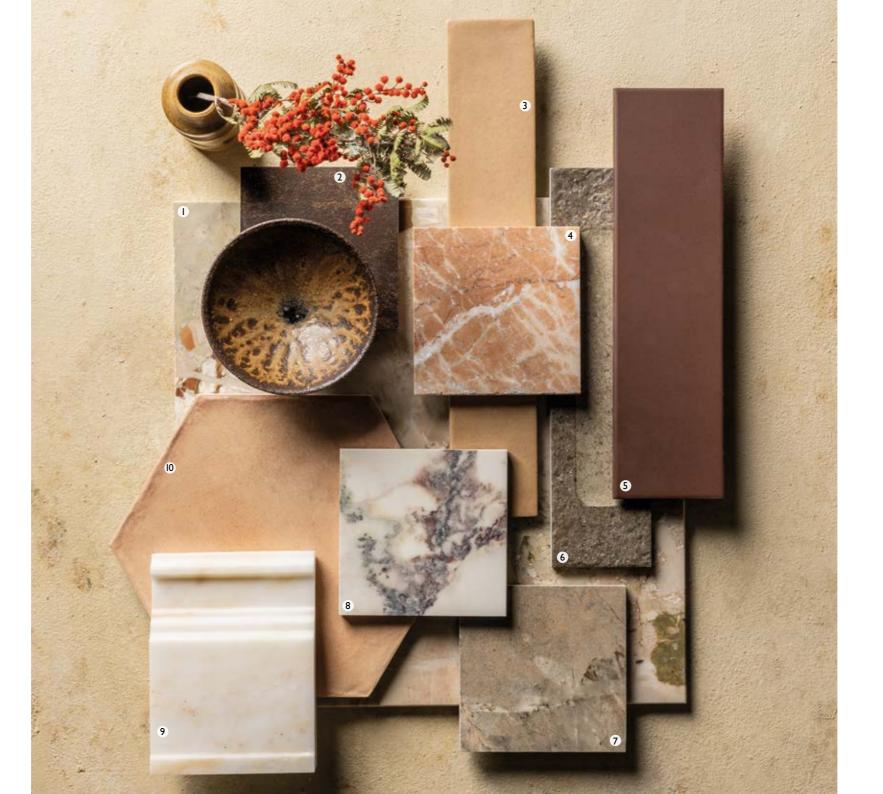

## New neutrals

Featuring mineral-marbling, terracotta and sand tones, and designs that nod to volcanic stone, this season's neutrals come with a warm, earthy twist

ABOVE Berlin Sand Matt Concrete Effect Porcelain FLAT LAY I Ceppo Sicilia Honed Marble 2 Forge Oxide Metal Effect Porcelain 3 Prairie Terra Matt Porcelain 4 Rosso Tumbled Marble **5** Soho Marron Matt Porcelain **6** Bergen Olive Matt Decor Porcelain 7 Canyon Matt Marble Effect Porcelain 8 Violetta Nouveau Gloss Marble Effect Porcelain 9 Calacatta Amber Honed Marble Skirting 10 Alicante Terracotta Hexagon