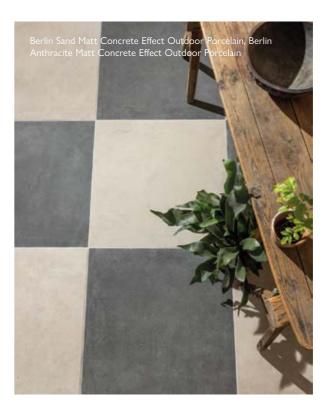

## New neutrals

Featuring mineral-marbling, terracotta and sand tones, and designs that nod to volcanic stone, this season's neutrals come with a warm, earthy twist

ABOVE Berlin Sand Matt Concrete Effect Porcelain FLAT LAY I Ceppo Sicilia Honed Marble 2 Forge Oxide Metal Effect Porcelain 3 Prairie Terra Matt Porcelain 4 Rosso Tumbled Marble **5** Soho Marron Matt Porcelain **6** Bergen Olive Matt Decor Porcelain 7 Canyon Matt Marble Effect Porcelain 8 Violetta Nouveau Gloss Marble Effect Porcelain 9 Calacatta Amber Honed Marble Skirting 10 Alicante Terracotta Hexagon