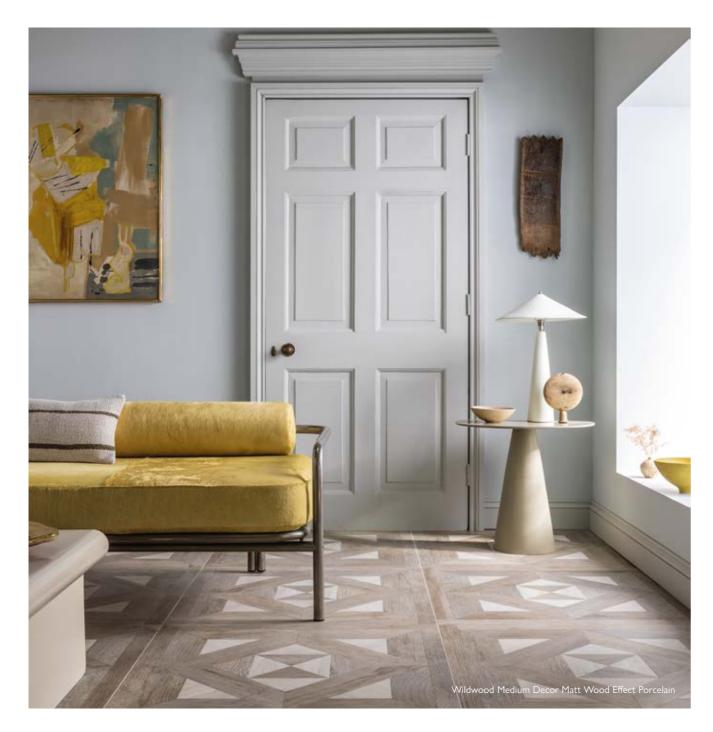

## **Wood infusion**

With realistic knot and grain inclusions, timber effect tiles are a fantastic wood alternative whether used plain or in parquet patterns

Jakob Ash Bone Parquet Wood Effect Porcelain

Riga Ash Fluted Decor Ceramic

Skandi White Wood Effect Porcelain

Nomad Grey Wood Effect Porcelain

THIS PAGE CLOCKWISE Wall Canyon Matt Marble Effect Porcelain Floor Jakob Walnut Wood Effect Porcelain, Wildwood Light Matt Wood Effect Porcelain, **Wall** Amalfi Gold Matt Marble Effect Porcelain **Floor** Jakob Ash Ravenna Gold Parquet Wood Effect Porcelain, Jakob Ash Grey Parquet Wood Effect Porcelain **OPPOSITE Wall** Riga Maple Fluted Decor Ceramic, Calacatta Viola Slab **Floor** Jakob Ash Parquet Wood Effect Porcelain