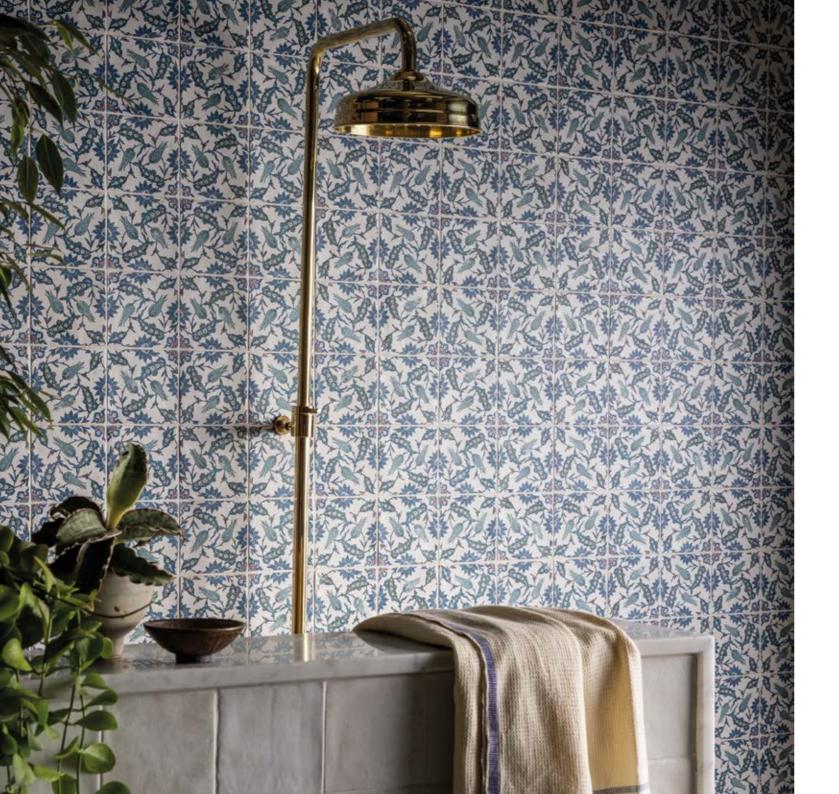

# Vintage vibes

Evoke vintage style with shades of sea green and petrol blue. Patterns are pretty and artisanal, based on antique illustrations and Delft pottery

ABOVE Eden Delft Gloss Ceramic FLAT LAY | Pastella Sage Matt Porcelain 2 Verbena Honed Marble 3 Riad Sea Green Gloss Porcelain 4 Eden Fleur Blue Gloss Ceramic 5 Safi Elise Porcelain 6 Selene Honed Marble 7 Hoxton Bottle Green Gloss Porcelain Hexagon 8 Zellige 2022 Petrol Gloss Ceramic